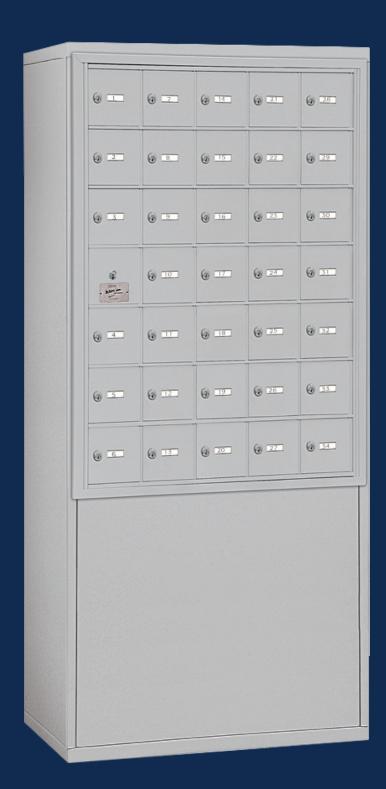

## **CELL PHONE LOCKERS - RECESSED MOUNTED**

- Made entirely of heavy duty aluminum and feature a durable powder coated finish in a variety of colors.
- Ideal for use in athletic facilities, health clubs, office buildings, schools and other settings where small personal items need to be stored safely and securely.
- Available in five (5) and seven (7) doors high and three (3), four (4) and five (5) doors wide with standard "A" size doors (6-1/2" W x 5-1/4" H) and larger "B" size doors (13" W x 5-1/4" H).
- Cell phone lockers are available with master keyed locks or resettable combination locks.

### STANDARD CONFIGURATIONS

# 5 DOOR HIGH UNITS - 31" H

**Custom configurations available** (Minimum order of ten (10) units)

To view all custom cell phone lockers visit: www.lockers.com/salsbury-custom-cell-phone-lockers/