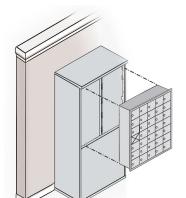

# Cell Phone Lockers - Recessed Mounted

## **CELL PHONE LOCKERS - RECESSED MOUNTED**

- Made entirely of heavy duty aluminum and feature a durable powder coated finish in a variety of colors.
- Ideal for use in athletic facilities, health clubs, office buildings, schools and other settings where small personal items need to be stored safely and securely.
- Available in five (5) and seven (7) doors high and three (3), four (4) and five (5) doors wide with standard "A" size doors (6-1/2" W x 5-1/4" H) and larger "B" size doors (13" W x 5-1/4" H).
- Cell phone lockers are available with master keyed locks or resettable combination locks.

- · Ideal for flush mounted installations
- Fits into rough opening and includes flanged collar to fit over opening
- Front access panel swings on a continuous hinge