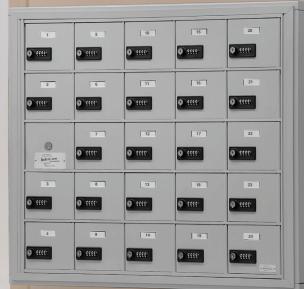

# Cell Phone Lockers - Surface Mounted

## **CELL PHONE LOCKERS - SURFACE MOUNTED**

- Made entirely of heavy duty aluminum and feature a durable powder coated finish in a variety of colors.
- Ideal for use in athletic facilities, health clubs, office buildings, schools and other settings where small personal items need to be stored safely and securely.
- Available in five (5) and seven (7) doors high and three (3), four (4) and five (5) doors wide with standard "A" size doors (6-1/2" W x 5-1/4" H) and larger "B" size doors (13" W x 5-1/4" H).
- Cell phone lockers are available with master keyed locks or resettable combination locks.