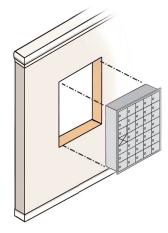

# Cell Phone Locker Enclosures

Enclosure displayed with recessed mounted cell phone locker

# **CELL PHONE LOCKERS ENCLOSURES**

- Made entirely of heavy duty aluminum and feature a durable powder coated finish in a variety of colors.
- Ideal for health clubs, office buildings, schools and universities, high security locations and many other applications.
- Designed to accommodate Salsbury 19100 Series recessed mounted cell phone lockers (cell phone lockers sold separately).
- Can accommodate 8" deep cell phone lockers in five (5) and seven (7) doors high and three (3), four (4) and five (5) doors wide.

#### CELL PHONE LOCKER ENCLOSURE INSTALLATION

- · Ideal when surface mounted or recessed mounted wall application is not desired or available
- Recessed mounted cell phone lockers easily fit into fully assembled enclosures
- Front access panel swings on a continuous hinge

**ENCLOSURE DISPLAYED WITH 7 DOOR HIGH** RECESSED MOUNTED CELL PHONE LOCKER