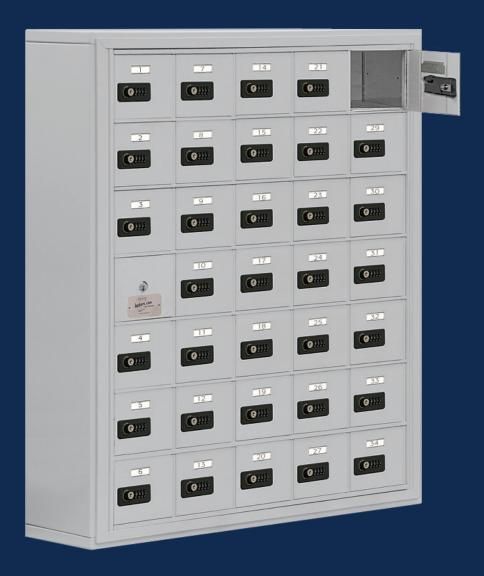

# Cell Phone Lockers - Recessed Mounted

## **CELL PHONE LOCKERS - RECESSED MOUNTED**

- Made entirely of heavy duty aluminum and feature a durable powder coated finish in a variety of colors.
- Ideal for use in athletic facilities, health clubs, office buildings, schools and other settings where small personal items need to be stored safely and securely.
- Available in five (5) and seven (7) doors high and three (3), four (4) and five (5) doors wide with standard "A" size doors (6-1/2" W x 5-1/4" H) and larger "B" size doors (13" W x 5-1/4" H).
- Cell phone lockers are available with master keyed locks or resettable combination locks.