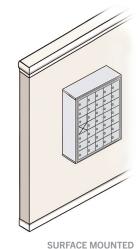

# Cell Phone Lockers - Surface Mounted

## **CELL PHONE LOCKERS - SURFACE MOUNTED**

- Made entirely of heavy duty aluminum and feature a durable powder coated finish in a variety of colors.
- Ideal for use in athletic facilities, health clubs, office buildings, schools and other settings where small personal items need to be stored safely and securely.
- Available in five (5) and seven (7) doors high and three (3), four (4) and five (5) doors wide with standard "A" size doors (6-1/2" W x 5-1/4" H) and larger "B" size doors (13" W x 5-1/4" H).
- Cell phone lockers are available with master keyed locks or resettable combination locks.

- · Ideal where wall depth is limited
- · Mount directly to a wall
- Front access panel swings on a continuous hinge