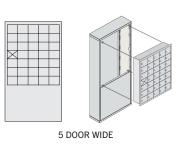

### STANDARD CONFIGURATIONS

# 5 DOOR HIGH UNITS - 31" H

Custom configurations available (Minimum order of ten (10) units)

To view all custom cell phone lockers visit: www.lockers.com/salsbury-custom-cell-phone-lockers/