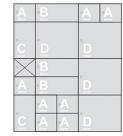

### **DOOR SIZES**

6-1/2"W x 5-1/4"H

**OPTIONS** 

**Custom configurations available** (Minimum order of ten (10) units)

To view all custom cell phone lockers visit: www.lockers.com/salsbury-custom-cell-phone-lockers/

Configure requirements to fit a minimum of 2W x 3H (A) size doors to a maximum of 5W x 7H (A) doors.

SAMPLE CUSTOM UNIT WITH FRONT ACCESS

Contact us for rough opening dimensions or layout specifications.