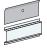

- · Ideal where wall depth is limited
- · Mount directly to a wall
- Front access panel swings on a continuous hinge