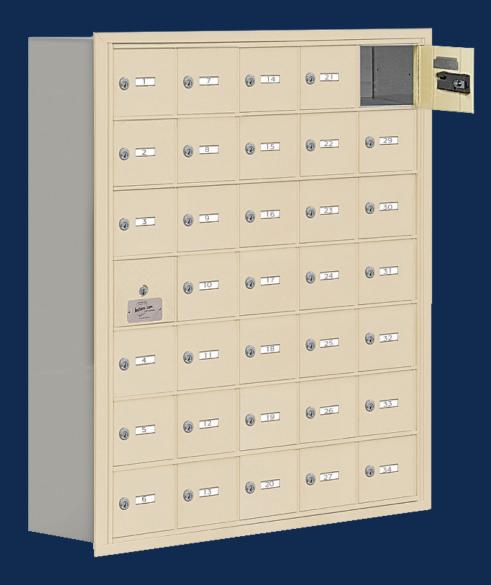

# Cell Phone Lockers - Surface Mounted

## **CELL PHONE LOCKERS - SURFACE MOUNTED**

- Made entirely of heavy duty aluminum and feature a durable powder coated finish in a variety of colors.
- Ideal for use in athletic facilities, health clubs, office buildings, schools and other settings where small personal items need to be stored safely and securely.
- Available in five (5) and seven (7) doors high and three (3), four (4) and five (5) doors wide with standard "A" size doors (6-1/2" W x 5-1/4" H) and larger "B" size doors (13" W x 5-1/4" H).
- Cell phone lockers are available with master keyed locks or resettable combination locks.

- · Ideal where wall depth is limited
- · Mount directly to a wall
- Front access panel swings on a continuous hinge