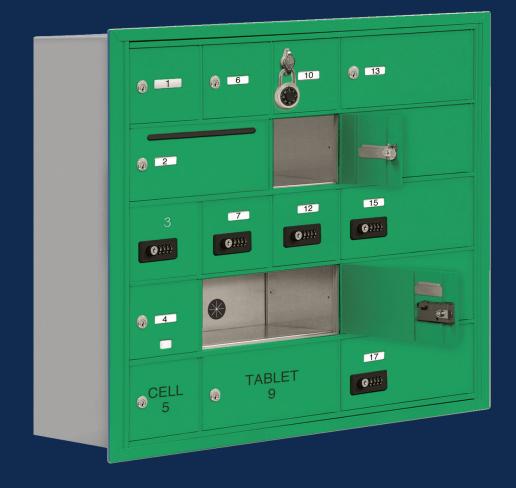

## **CELL PHONE LOCKERS - RECESSED MOUNTED**

- Made entirely of heavy duty aluminum and feature a durable powder coated finish in a variety of colors.
- Ideal for use in athletic facilities, health clubs, office buildings, schools and other settings where small personal items need to be stored safely and securely.
- Available in five (5) and seven (7) doors high and three (3), four (4) and five (5) doors wide with standard "A" size doors (6-1/2" W x 5-1/4" H) and larger "B" size doors (13" W x 5-1/4" H).
- Cell phone lockers are available with master keyed locks or resettable combination locks.

### LOCK OPTIONS / NUMBER PLATES

with (2) kevs

kevs and (2) ADA head kevs

Key padlock

101 Custom engraved

placard

**CELL PHONE LOCKER INSTALLATIONS** 

RECESSED MOUNTED