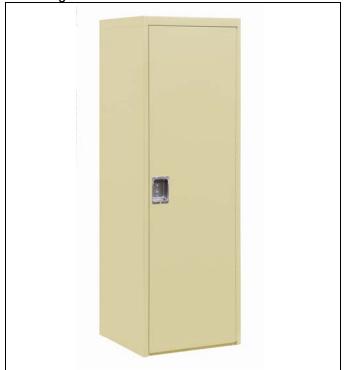

ion of the cabinets will prove to be a good investment.

Due to the weight of these cabinets, it is recommended that you have a forklift or other heavy-lift device available to move them into the final installation position.

CAUTION: Due to the heavy weight of the cabinets, it is mandatory that they be securely anchored to the floor and/or wall.

No assembly is needed as the welded storage cabinets are of fully welded construction. The cabinets should be placed in the installation location and anchored to the floor, wall, or to both. Installation fasteners are not provided, as individual job conditions will dictate the type of anchor fasteners that should be used. The anchor fasteners chosen should be appropriately sized for the heavy weight of the cabinets.

7121 Single Door Industrial



7123 Three Door Industrial



## **SALSBURY INDUSTRIES**

1010 East 62<sup>nd</sup> Street, Los Angeles, CA 90001-1598 Phone: 1-800-562-5377 Int'l Phone: 323-846-6700 Fax: 1-800-562-5399 Int'l Fax: 323-846-6800 www.lockers.com engineering@lockers.com