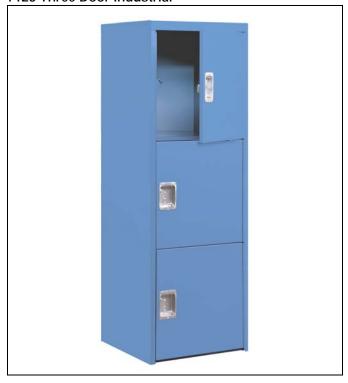

to be a good investment.

Due to the weight of these cabinets, it is recommended that you have a forklift or other heavy-lift device available to move them into the final installation position.

CAUTION: Due to the heavy weight of the cabinets, it is mandatory that they be securely anchored to the floor and/or wall.

No assembly is needed as the welded storage cabinets are of fully welded construction. The cabinets should be placed in the installation location and anchored to the floor, wall, or to both. Installation fasteners are not provided, as individual job conditions will dictate the type of anchor fasteners that should be used. The anchor fasteners chosen should be appropriately sized for the heavy weight of the cabinets.

7121 Single Door Industrial



7123 Three Door Industrial



## **SALSBURY INDUSTRIES**

1010 East 62<sup>nd</sup> Street, Los Angeles, CA 90001-1598 Phone: 1-800-562-5377 Int'l Phone: 323-846-6700 Fax: 1-800-562-5399 Int'l Fax: 323-846-6800 www.lockers.com engineering@lockers.com