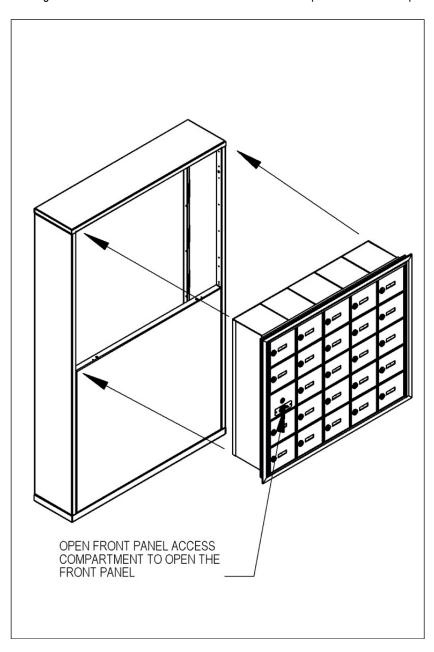

### Installing Recessed Cell Phone – with Front Access Panel

Install the locker unit into the enclosure by sliding it into the enclosure until its front peripheral flange is flush against the front of the enclosure. Open the front panel access compartment of the cell phone locker then open the front panel. Install #8 x 1-1/4 in. long screws (provided) through the slots in the sides of the front peripheral flange of the locker unit into the enclosure. Close the front panel then the front panel access compartment.