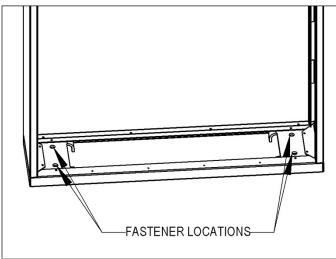

#### Installing Free-Standing Enclosure to Floor

Place the enclosure onto the selected location. Mark the fastener locations on the mounting surface by transferring the four (4) large holes locations in the bottom side flanges to the mounting surface. Remove the enclosure and make the holes for the installation fasteners. Install the fasteners (not provided). Return the enclosure to the selected location. Complete the installation of the fasteners. The use of leveling nuts on stud anchors is suggested.