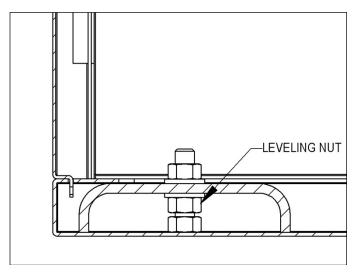

#### Installing Free-Standing Enclosure to Floor

Place the enclosure onto the selected location. Mark the fastener locations on the mounting surface by transferring the four (4) large holes locations in the bottom side flanges to the mounting surface. Remove the enclosure and make the holes for the installation fasteners. Install the fasteners (not provided). Return the enclosure to the selected location. Complete the installation of the fasteners. The use of leveling nuts on stud anchors is suggested.