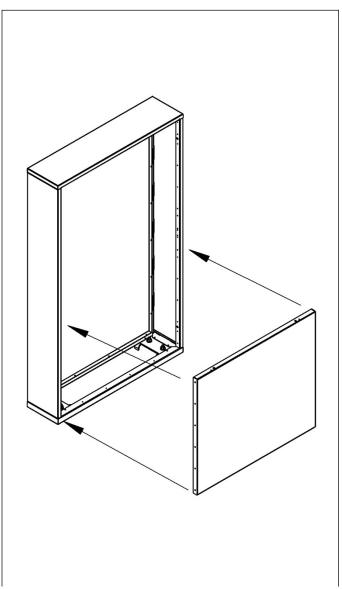

#### **Installing Enclosure Front Panel**

Install the front panel to the enclosure using #10 x 1/2 in. long screws (provided). Attach it to the enclosure along the two sides and the bottom.

engineering@lockers.com