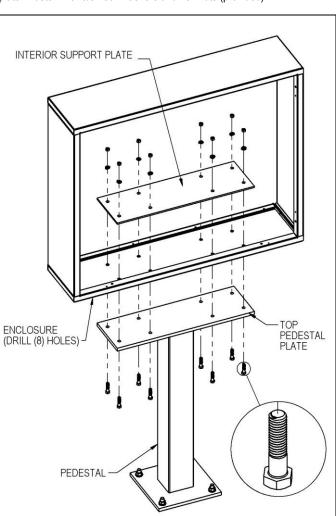

## Installing the Cell Phone Locker on the Pedestal

Step 1: Install the pedestal to the mounting surface. Use 1/2 in. diameter anchors (not provided).

Step 2: Remove the cell phone locker from the enclosure. Drill eight (8) 7/16" diameter holes through the bottom of the enclosure. Match the hole locations on the top pedestal plate.

Step 3: Position the enclosure on the top pedestal plate then position the interior support plate inside the enclosure. Assemble to the pedestal by installing 3/8"-16 x 1-1/2" long hex bolts (provided) through the top pedestal plate, through the bottom of the enclosure and through the interior support plate. Fasten with 3/8" lock washers and hex nuts (provided).