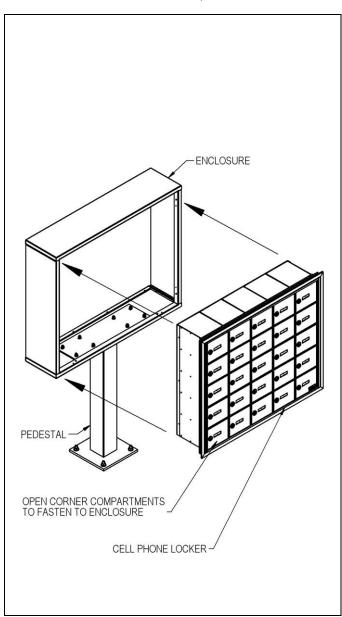

Step 3: Position the enclosure on the top pedestal plate then position the interior support plate inside the enclosure. Assemble to the pedestal by installing 3/8"-16 x 1-1/2" long hex bolts (provided) through the top pedestal plate, through the bottom of the enclosure and through the interior support plate. Fasten with 3/8" lock washers and hex nuts (provided).

Step 4: Install the cell phone locker into the enclosure by sliding it into the enclosure until its front peripheral flange is flush against the front of the enclosure. Open the four corner compartments of the cell phone locker. Install  $\#8 \times 1-1/4$ " long screws (provided) through the top and bottom of the locker unit into the enclosure. Close the compartment doors.