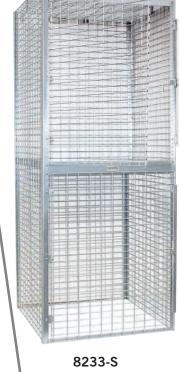

8133-S single tier starter unit with optional top and back and optional combination padlock displayed

double tier starter unit with optional top and back displayed

Hasp with optional combination padlock (#8820) displayed