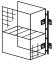

8133-S single tier starter unit with optional top and back and optional combination padlock displayed

double tier starter unit with optional top and back displayed

Hasp with optional combination padlock (#8820) displayed

UNIT SIZE

STARTER

8234-S

8244-S

ADD-ON

8234-A

8244-A

STARTER double tier doors panels one shelf