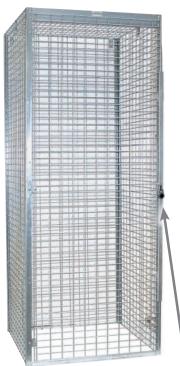

8133-S single tier starter unit with optional top and back and optional combination padlock displayed

double tier starter unit with optional top and back displayed

Hasp with optional combination padlock (#8820) displayed