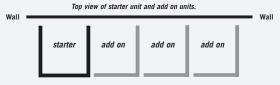

Note: Begin with a starter unit and attach add-on units, tops, backs and shelves as needed. All single tier and double tier starter and add-on units easily attach to each other. It is recommended that all lockers be wall and/or floor anchored.