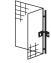

|                                       |          |          |
|----------------------------------------|---------------------------------------|----------|----------|
| MODEL                                  | UNIT SIZE                             | WEIGHT   | PRICE    |
| STARTER                                | (single tier door and 2 side panels)  |          |          |
| 8135-S                                 | 36" W x 90" H x 60" D                 | 180 lbs. | \$475.00 |
| 8145-S                                 | 48" W x 90" H x 60" D                 | 200 lbs. | \$500.00 |
| ADD-ON                                 | (single tier door and one side panel) |          |          |
|                                        |                                       |          |          |



ADD-ON single tier door one side panel

## **DOUBLE TIER - 60" DEEP**

| DOUBLE TI | ER STORAGE LOCKERS                                       | - 60" DEEP                                                                                                                                                                                                                                                                                         |                                                                                                                                                                                                                                                                                             |
|-----------|----------------------------------------------------------|---