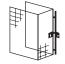

8133-S single tier starter unit with optional top and back and optional combination padlock displayed

double tier starter unit with optional top and back displayed

Hasp with optional combination padlock (#8820) displayed

STARTER single tier door 2 side panels