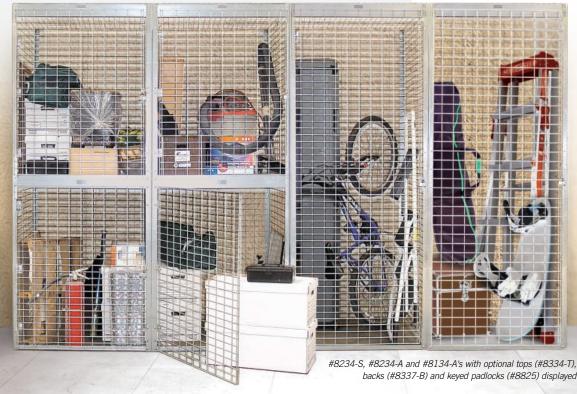

# STORAGE LOCKERS SINGLE TIER AND DOUBLE TIER

Constructed of 4 gauge galvanized welded wire and 14 gauge galvanized steel frames, 8100 and 8200 series storage lockers are ideal for apartment complexes, community garages and many other storage applications. Measuring 90" high, single tier and double tier storage lockers are available in 36" and 48" widths and 36", 48" and 60" depths. Single tier storage locker starter units include one single tier door with a padlock hasp and two (2) side panels. Single tier add-on units include one single tier door and one side panel. Double tier storage locker starter units include two (2) doors with two (2) padlock hasps, two (2) side panels and one shelf. Double tier add-on units include two (2) doors, one side panel and one shelf. Locker tops, backs and shelves are available as options upon request. Shelves can accommodate contents up to 125 pounds per shelf evenly distributed. Optional padlocks (#8820 for combination and #8825 for key) are also available as options upon request - see storage locker options and locks on page 117. All units are delivered unassembled.