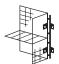

|
|           | MODEL<br>STARTER<br>8235-S<br>8245-S<br>ADD-ON<br>8235-A | MODEL         UNIT SIZE           STARTER         (double tier door and 2 side panels)           8235-S         36" W x 90" H x 60" D           8245-S         48" W x 90" H x 60" D           ADD-ON         (double tier door and one side panel)           8235-A         36" W x 90" H x 60" D | STARTER       (double tier door and 2 side panels)         8235-S       36" W x 90" H x 60" D       220 lbs.         8245-S       48" W x 90" H x 60" D       240 lbs.         ADD-ON       (double tier door and one side panel)         8235-A       36" W x 90" H x 60" D       160 lbs. |



ADD-ON double tier doors one side panel one shelf

### STORAGE LOCKER OPTIONS & LOCKS

36" W x 90" H x 60" D

48" W x 90" H x 60" D

### 36" DEEP STORAGE LOCKER TOPS AND SHELVES

| MODEL   | DESCRIPTION                | WEIGHT    | PRICE    |
|---------|----------------------------|-----------|----------|
| TOPS    |                            |           |          |
| 8333-T  | Locker top - 36" W x 36" D | 20 lbs.   | \$75.00  |
| 8343-T  | Locker top - 48" W x 36" D | 25 lbs.   | \$85.00  |
| SHELVES |                            |           |          |
| 8333-S  | Locker shelf - 36" W x 36" | D 20 lbs. | \$95.00  |
| 8343-S  | Locker shelf - 48" W x 36" | D 25 lbs. | \$115.00 |
| 8333-S  | Locker shelf - 36" W x 36" |           |          |



| MODEL   | DESCRIPTION                |