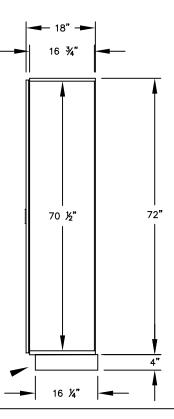

SIDE VIEW

## MODEL #21168

(NOTE: DESIGNER LOCKER

SHOWN WITHOUT SIDE PANEL

OR SLOPING HOOD. PLEASE ORDER SEPARATELY.)

15" WIDE SINGLE TIER DESIGNER WOOD LOCKER SIX FEET HIGH (ADD 4" FOR BASE)

AVAILABLE FINISHES: GRAY, BLUE, BLACK, MAPLE, CHERRY OR MAHOGANY