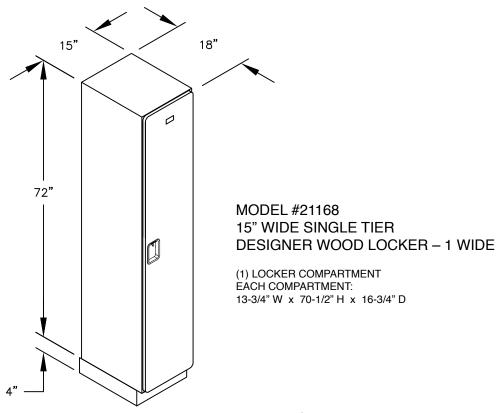

## MODEL #21168

(NOTE: DESIGNER LOCKER

SHOWN WITHOUT SIDE PANEL

OR SLOPING HOOD. PLEASE ORDER SEPARATELY.)

15" WIDE SINGLE TIER DESIGNER WOOD LOCKER SIX FEET HIGH (ADD 4" FOR BASE)

AVAILABLE FINISHES: GRAY, BLUE, BLACK, MAPLE, CHERRY OR MAHOGANY

DRAWN: 3/2020

(BASES ARE MADE OF INDUSTRIAL GRADE PARTICLEBOARD AND ARE COVERED IN A DURABLE BLACK LAMINATE. PLEASE SET BASE TO ALLOW %" BETWEEN THE BACK OF THE LOCKER AND THE WALL FOR AIR VENTILATION.)