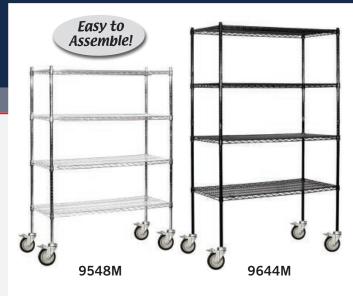

### **MOBILE WIRE SHELVING**

Constructed of industrial grade welded wire and certified by the National Sanitation Foundation (NSF), 9500M and 9600M series mobile wire shelving is ideal for restaurants, hospitals, garages and many other storage applications. Available in heights of 69" and 80", mobile wire shelving units feature four (4) heavy duty 5" locking casters that provide precise maneuverability. Mobile wire shelving units also feature four (4) adjustable wire shelves (adjustable in 1" increments) that can accommodate contents up to 150 pounds per shelf evenly distributed. The units are available in three (3) foot, four (4) foot or five (5) foot widths and 18" and 24" depths. Available in a chrome plated or powder coated black finish, mobile wire shelving units include four (4) posts with 5" locking casters, four (4) adjustable wire shelves and sixteen (16) shelf clips. Additional adjustable wire shelves can be easily added to mobile wire shelving units and are available as an option upon request. All units are delivered unassembled.

#### MOBILE WIRE SHELVING - 69" HIGH MODEL UNIT SIZE INCLUDES (4) POSTS WITH 5" LOCKING CASTERS AND (4) WIRE SHELVES 9538M<sup>1</sup> 36"W x 69"H x 18"D 55 lbs. \$170.00 9548M<sup>1</sup> 48"W x 69"H x 18"D 75 lbs. \$190.00 9558M<sup>1</sup> 60" W x 69" H x 18" D \$210.00 95 lbs. 9534M<sup>1</sup> 36" W x 69" H x 24" D 60 lbs. \$190.00 9544M<sup>1</sup> 48" W x 69" H x 24" D 80 lbs. \$210.00 60" W x 69" H x 24" D 9554M<sup>1</sup> 100 lbs. \$230.00

### **MOBILE WIRE SHELVING - 80" HIGH**

| MODEL              | UNIT SIZE                  | WEIGHT          | PRICE      |
|--------------------|----------------------------|-----------------|------------|
| INCLUDES (4)       | POSTS WITH 5" LOCKING CAST | ERS AND (4) WII | RE SHELVES |
| 9638M <sup>1</sup> | 36"W x 80"H x 18"D         | 60 lbs.         | \$180.00   |
| 9648M <sup>1</sup> | 48"W x 80"H x 18"D         | 80 lbs.         | \$200.00   |
| $9658M^{1}$        | 60"W x 80"H x 18"D         | 100 lbs.        | \$220.00   |
|                    |                            |                 |            |
| 9634M <sup>1</sup> | 36"W x 80"H x 24"D         | 65 lbs.         | \$200.00   |
| 9644M <sup>1</sup> | 48"W x 80"H x 24"D         | 85 lbs.         | \$220.00   |
| $9654M^{1}$        | 60"W x 80"H x 24"D         | 105 lbs.        | \$240.00   |