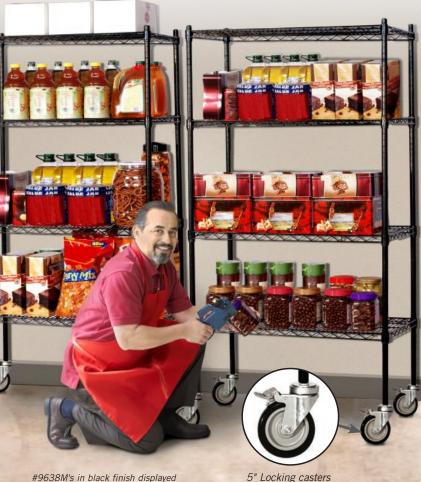

### **MOBILE WIRE SHELVING**

Constructed of industrial grade welded wire and certified by the National Sanitation Foundation (NSF), 9500M and 9600M series mobile wire shelving is ideal for restaurants, hospitals, garages and many other storage applications. Available in heights of 69" and 80", mobile wire shelving units feature four (4) heavy duty 5" locking casters that provide precise maneuverability. Mobile wire shelving units also feature four (4) adjustable wire shelves (adjustable in 1" increments) that can accommodate contents up to 150 pounds per shelf evenly distributed. The units are available in three (3) foot, four (4) foot or five (5) foot widths and 18" and 24" depths. Available in a chrome plated or powder coated black finish, mobile wire shelving units include four (4) posts with 5" locking casters, four (4) adjustable wire shelves and sixteen (16) shelf clips. Additional adjustable wire shelves can be easily added to mobile wire shelving units and are available as an option upon request. All units are delivered unassembled.

# Volume Discount Pricing Available at Lockers.com!

#9638M's in black finish displayed