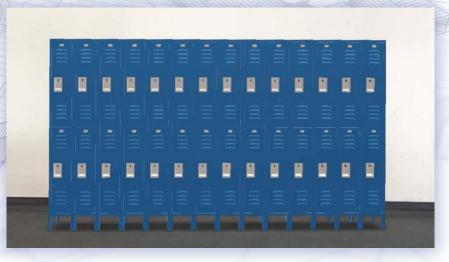

Create Your Own Locker

- 1) Download the Adobe® Aero® app onto your desktop, tablet and/or mobile device (For optimal experience, recommend installing and creating content within desktop version)

  Free software link: <a href="https://helpx.adobe.com/aero/get-started.html">https://helpx.adobe.com/aero/get-started.html</a>

  Software tutorial link: <a href="https://helpx.adobe.com/aero/tutorials.html">https://helpx.adobe.com/aero/tutorials.html</a>
- 2) Download the "AR Model File" of your preferred locker product line, found at the below url (Go to "Create Your Own Locker AR Wall Installation" section of the webpage)
- 3) Open file Delete units not required, copy required units, move/align units side-by-side (For optimal representation of an actual Salsbury locker wall installation, keep gaps between units to a minimum\*)
- 4) Select all units in project and center them on the canvas Your model is ready to be shared! (See next page for instructions on how to export, save and use your Salsbury locker augmented reality wall installation)

To view and download augmented reality models of our products, visit: <a href="https://www.lockers.com/architectural-resources/augmented-reality">www.lockers.com/architectural-resources/augmented-reality</a>

\* Maximum number of units user can place within installation file will vary depending on product line used to create AR Model