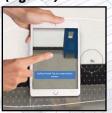

## RCHIECTURAL NEW! STATE NEW! NEW!

If multimedia does not play in window, click here

View your locker wall creation in

- 1) Export and save a QR code from the file you created (Figure 1)
- 2) Scan your QR code using your mobile device's camera
- 3) Download the Adobe® Aero® app (if prompted)
- 4) While model loads in app, locate the center of your desired wall
- 5) After model loads, app will prompt you to look for horizontal surfaces. Align your model against the wall and tap screen to anchor the model to the floor (Figure 2)

(Figure 1)

(Figure 2)

To view and download other augmented reality models of our products, visit: www.lockers.com/architectural-resources/augmented-reality

SALSBURY
INDUSTRIES

People Committed to Quality Since 1936\*