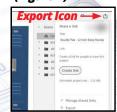

## RCHIECTURAL NEW! STATE NEW! NEW!

If multimedia does not play in window, click here

View your locker wall creation in

- 1) Export and save a QR code from the file you created (Figure 1)
- 2) Scan your QR code using your mobile device's camera
- 3) Download the Adobe® Aero® app (if prompted)
- 4) While model loads in app, locate the center of your desired wall
- 5) After model loads, app will prompt you to look for horizontal surfaces. Align your model against the wall and tap screen to anchor the model to the floor (Figure 2)

(Figure 1)

(Figure 2)

To view and download other augmented reality models of our products, visit: www.lockers.com/architectural-resources/augmented-reality

SALSBURY
INDUSTRIES

People Committed to Quality Since 1936\*