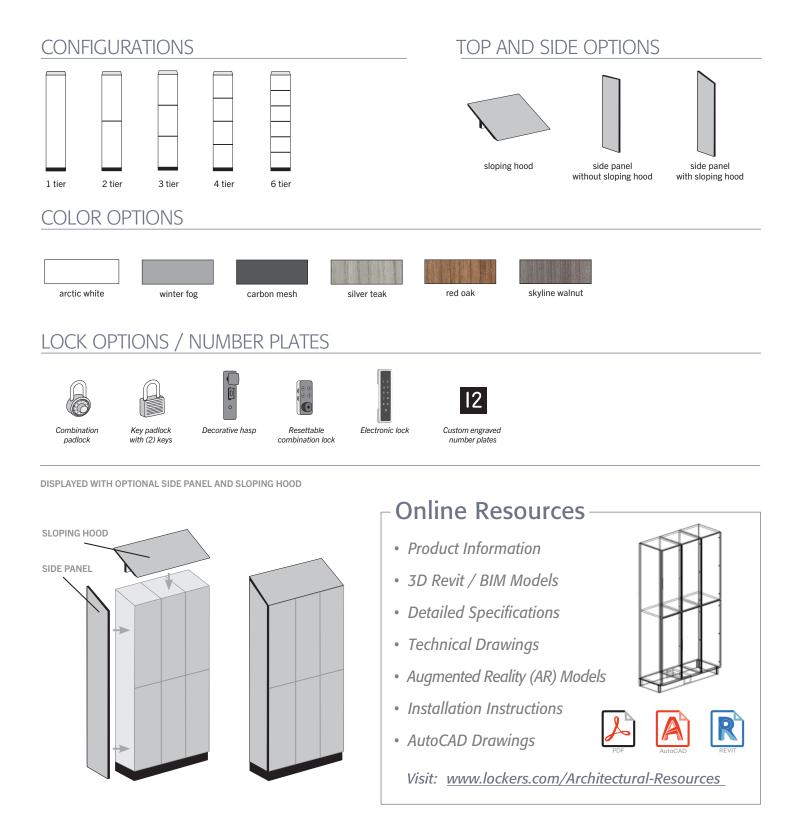

#### CONFIGURATIONS

#### TOP AND SIDE OPTIONS

DISPLAYED WITH OPTIONAL SIDE PANEL AND SLOPING HOOD

#### **Online Resources**

- Product Information
- 3D Revit / BIM Models
- Detailed Specifications
- Technical Drawings
- Augmented Reality (AR) Models
- Installation Instructions
- AutoCAD Drawings

Visit: <u>www.lockers.com/Architectural-Resources</u>