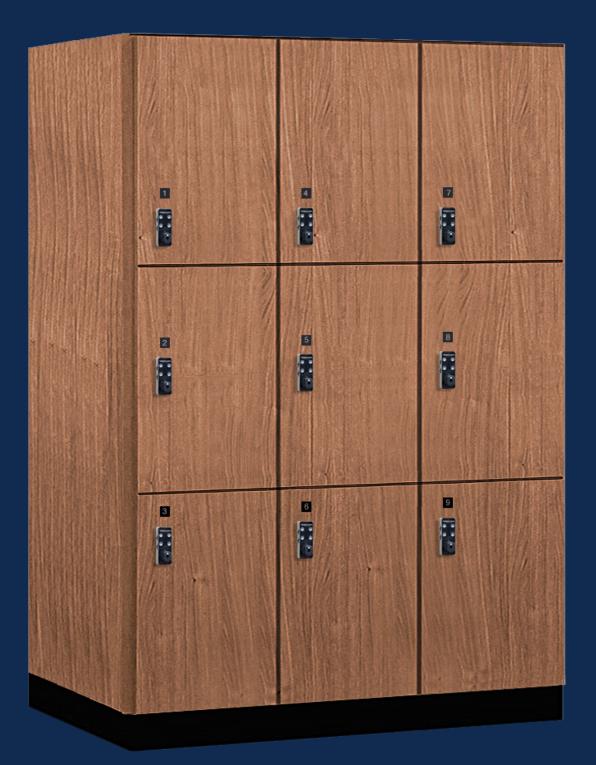

### PREMIER WOOD LOCKERS

Salsbury Industries offers a complete line of premier wood lockers designed specifically for your needs. Our premier wood lockers help keep your belongings safe and secure while maintaining a professional appearance. Constructed of premium quality materials, Salsbury lockers are available in various styles, sizes, colors and configurations. These lockers can be ordered by phone or online at <u>www.lockers.com</u>.

#### PREMIER WOOD LOCKERS FEATURES

- Constructed of industrial grade particleboard and premium laminate on both side doors.
- Ideal for country clubs and clubhouses, health clubs, spas and salons, sports and athletic facilities or wherever a professional environment is desired.
- Matching edge banding on doors and front frames with durable interior finish.
- All locker doors include heavy duty soft close European hinges and decorative number plates.