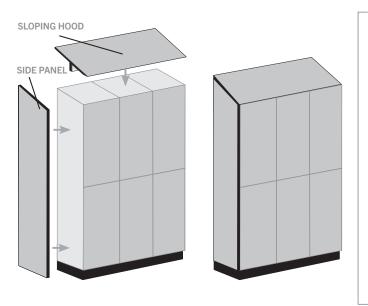

n Instructions
- AutoCAD Drawings





Visit: <u>www.lockers.com/Architectural-Resources</u>

# PREMIER WOOD LOCKERS Premier Wood Series - 18" Wide





#### PREMIER WOOD LOCKERS - 18" WIDE



- Constructed of industrial grade particleboard and premium laminate on both side doors.
- Ideal for country clubs and clubhouses, health clubs, spas and salons, sports and athletic facilities or wherever a professional environment is desired.
- 50% wider than 12" wide designer lockers (locker doors are 18" wide x 3/4" deep).
- Matching edge banding on doors and front frames with durable interior finish.
- All locker doors include heavy duty soft close European hinges and decorative number plates.

#### CONFIGURATIONS

#### TOP AND SIDE OPTIONS



DISPLAYED WITH OPTIONAL SIDE PANEL AND SLOPING HOOD



#### **Online Resources**

- Product Information
- 3D Revit / BIM Models
- Detailed Specifications
- Technical Drawings
- Augmented Reality (AR) Models
- Installation Instructions
- AutoCAD Drawings





Visit: <u>www.lockers.com/Architectural-Resources</u>

## **MANUFACTURING SINCE 1936** *The Industry Leader in Quality Lockers*







1.800.LOCKERS

<u>lockers.com</u>

salsbury@lockers.com

## **ORDER FACTORY DIRECT** *Large Inventory and Fast Shipping*





Salsbury Industries • 18300 Central Avenue , Carson CA 90746-4008



## **SALSBURY INDUSTRIES**

Contact us to learn more about Salsbury Premier Wood Lockers!







People Committed to Quality Since 1936

Salsbury Industries 18300 Central Avenue Carson CA 90746-4008 phone:1.800.562.5377fax:1.800.562.5399phone:1.323.846.6700fax:1.3