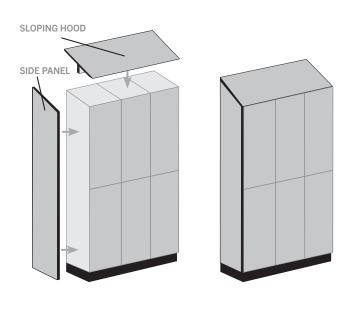

l locker doors include heavy duty soft close European hinges and decorative number plates.



# PREMIER WOOD LOCKERS Premier Wood Series - 15" Wide





#### PREMIER WOOD LOCKERS - 15" WIDE



- Constructed of industrial grade particleboard and premium laminate on both side doors.
- Ideal for country clubs and clubhouses, health clubs, spas and salons, sports and athletic facilities or wherever a professional environment is desired.
- 25% wider than 12" wide designer lockers (locker doors are 15" wide x 3/4" deep).
- Matching edge banding on doors and front frames with durable interior finish.
- All locker doors include heavy duty soft close European hinges and decorative number plates.

#### CONFIGURATIONS

#### TOP AND SIDE OPTIONS



DISPLAYED WITH OPTIONAL SIDE PANEL AND SLOPING HOOD



#### **Online Resources**

- Product Information
- 3D Revit / BIM Models
- Detailed Specifications
- Technical Drawings
- Augmented Reality (AR) Models
- Installation Instructions
- AutoCAD Drawings





Visit: <u>www.lockers.com/Architectural-Resources</u>

# PREMIER WOOD LOCKERS Premier Wood Series - 18" Wide





#### PREMIER WOOD LOCKERS - 18" WIDE



- Constructed of industrial grade particleboard and premium laminate on both side doors.
- Ideal for country clubs and clubhouses, health clubs, spas and salons, sports and athletic facilities or wherever a professional environment is desired.
- 50% wider than 12" wide designer lockers (locker doors are 18" wide x 3/4" deep).
- Matching edge banding on doors and front frames with durable interior finish.
- All locker doors include heavy