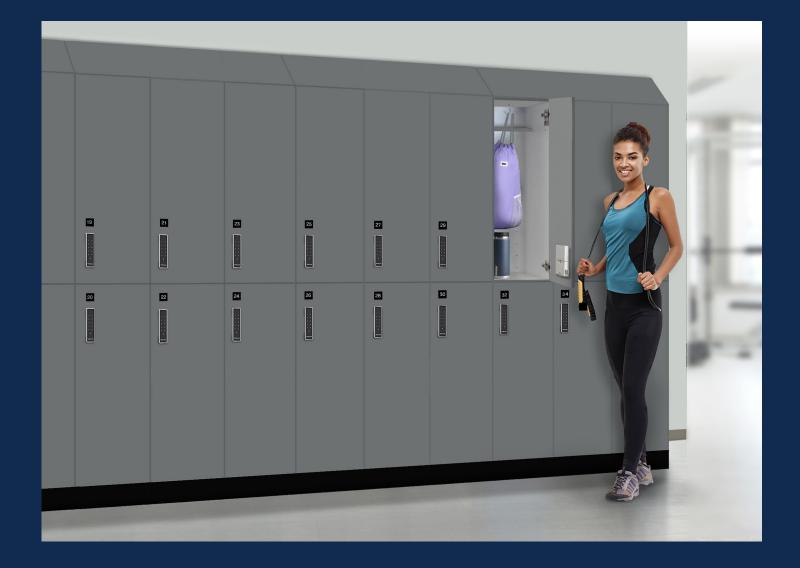

### PREMIER WOOD LOCKERS

Salsbury Industries offers a complete line of premier wood lockers designed specifically for your needs. Our premier wood lockers help keep your belongings safe and secure while maintaining a professional appearance. Constructed of premium quality materials, Salsbury lockers are available in various styles, sizes, colors and configurations. These lockers can be ordered by phone or online at <u>www.lockers.com</u>.

#### PREMIER WOOD LOCKERS FEATURES

- Constructed of industrial grade particleboard and premium laminate on both side doors.
- Ideal for country clubs and clubhouses, health clubs, spas and salons, sports and athletic facilities or wherever a professional environment is desired.
- Matching edge banding on doors and front frames with durable interior finish.
- All locker doors include heavy duty soft close European hinges and decorative number plates.