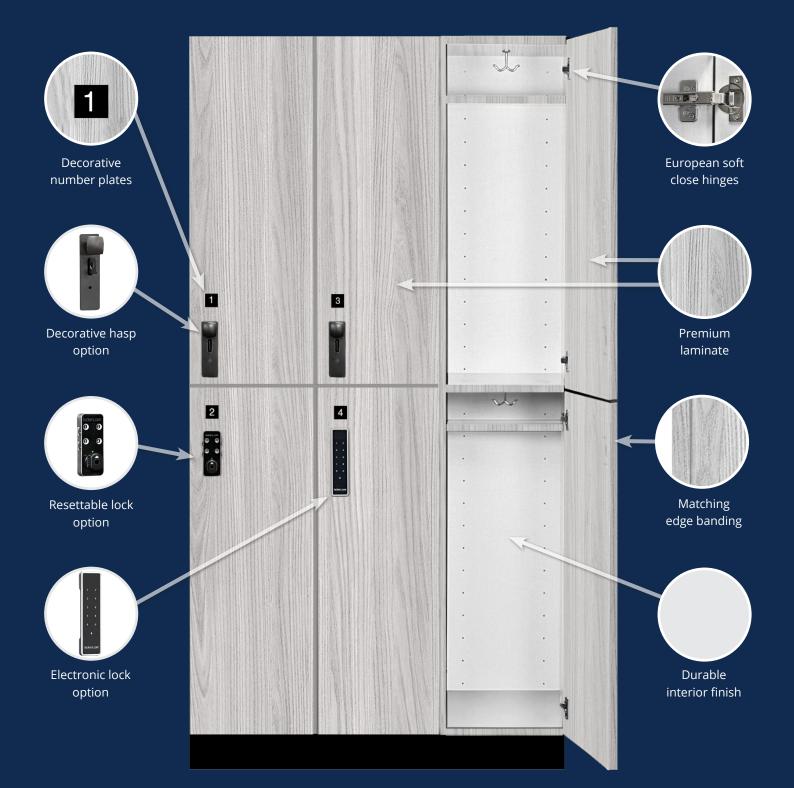

# PREMIER WOOD LOCKERS Premier Wood Locker Features

#### PREMIER WOOD LOCKERS FEATURES

- Constructed of industrial grade particleboard and premium laminate on both side doors.
- Ideal for country clubs and clubhouses, health clubs, spas and salons, sports and athletic facilities or wherever a professional environment is desired.
- Matching edge banding on doors and front frames with durable interior finish.
- All locker doors include heavy duty soft close European hinges and decorative number plates.