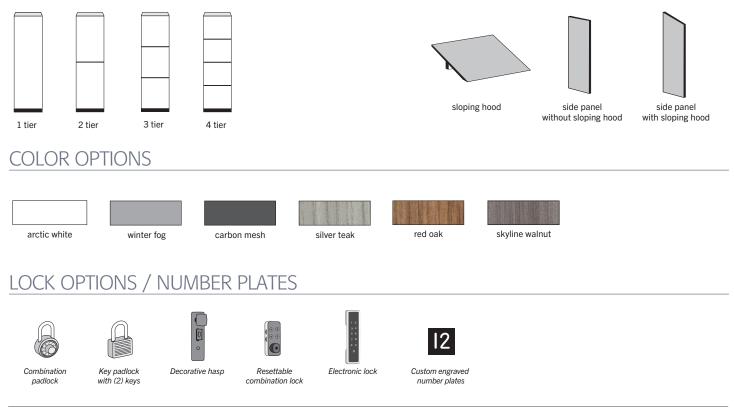

#### PREMIER WOOD LOCKERS FEATURES

- Constructed of industrial grade particleboard and premium laminate on both side doors.
- Ideal for country clubs and clubhouses, health clubs, spas and salons, sports and athletic facilities or wherever a professional environment is desired.
- Matching edge banding on doors and front frames with durable interior finish.
- All locker doors include heavy duty soft close European hinges and decorative number plates.

#### PREMIER WOOD LOCKERS - 12" WIDE

- Constructed of industrial grade particleboard and premium laminate on both side doors.
- Ideal for country clubs and clubhouses, health clubs, spas and salons, sports and athletic facilities or wherever a professional environment is desired.
- Matching edge banding on doors and front frames with durable interior finish.
- All locker doors include heavy duty soft close European hinges and decorative number plates.

#### PREMIER WOOD LOCKERS - 15" WIDE

- Constructed of industrial grade particleboard and premium laminate on both side doors.
- Ideal for country clubs and clubhouses, health clubs, spas and salons, sports and athletic facilities or wherever a professional environment is desired.
- 25% wider than 12" wide designer lockers (locker doors are 15" wide x 3/4" deep).
- Matching edge banding on doors and front frames with durable interior finish.
- All locker doors include heavy duty soft close European hinges and decorative number plates.

#### PREMIER WOOD LOCKERS - 18" WIDE

- Constructed of industrial grade particleboard and premium laminate on both side doors.
- Ideal for country clubs and clubhouses, health clubs, spas and salons, sports and athletic facilities or wherever a professional environment is desired.
- 50% wider than 12" wide designer lockers (locker doors are 18" wide x 3/4" deep).
- Matching edge banding on doors and front frames with durable interior finish.
- All locker doors include heavy duty soft close European hinges and decorative number plates.