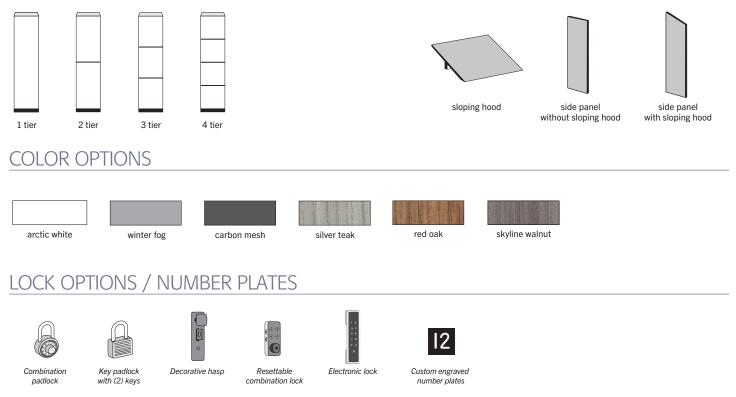

#### CONFIGURATIONS

#### TOP AND SIDE OPTIONS

DISPLAYED WITH OPTIONAL SIDE PANEL AND SLOPING HOOD