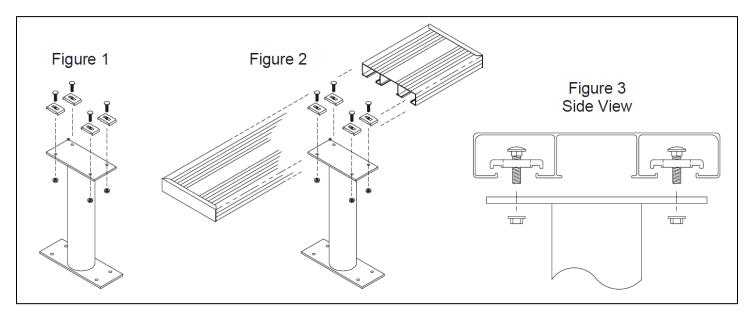

### Assembly

Install one of the 5/16" by 1-1/4" long carriage bolts through a straddle clamp and loosely attach it to the bench pedestal with one of the 5/16" serrated flange nuts as shown in Figure 1. Do this with the remaining three straddle clamps in the first bench pedestal and repeat for the four clamps in the second bench pedestal.

Set the bench top on a flat surface upside down. Rotate each of the straddle clamps on a bench pedestal aligned such that they can be inserted into the bottom of the bench top as shown in Figure 2. Rotate them each 90 degrees so that they straddle and grip the inside lips of the bench top when the nuts are tightened as shown in Figure 3. Ensure that the straddle clamps are aligned with the lips. Also ensure that the straddle clamps. Tighten the nuts until the clamps are not quite gripping the lips inside the bench top. Slide the bench pedestal to a position 6" from one end of the bench top. Adjust the position of the bench pedestal so that it is centered crosswise under the bench top and tighten the nuts securely.