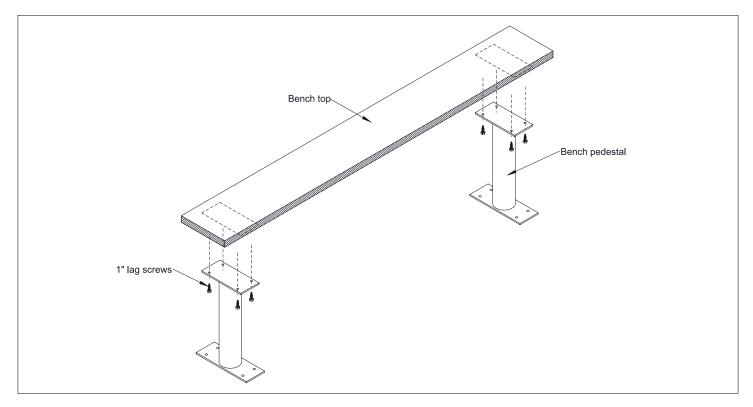

Since various types of floors require different types of fasteners, floor installation hardware is not provided. Eight (8) 1/4" x 1" long lag screws are provided for fastening the bench pedestals to the bench top.

#### Assembly

1. Place the bench top upside down on a flat surface, so that the predrilled holes are facing up.

2. Position end plate of one bench pedestal at one end of the bench top, aligning holes in bench pedestal plate with holes in bench top. Drive four (4) lag screws (provided) through bench pedestal plate and into bench top using a 7/16" socket on a socket wrench.

3. Position end plate of other bench pedestal at other end of the bench top, aligning holes in bench pedestal plate with holes in bench top. Drive four (4) lag screws (provided) through bench pedestal plate and into bench top using a 7/16" socket on a socket wrench.