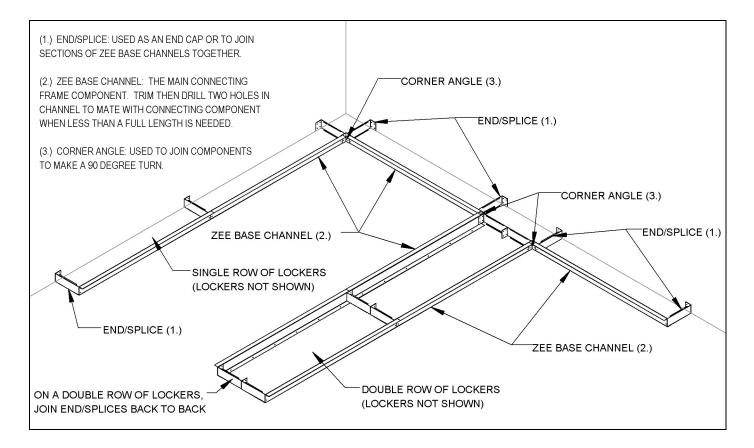

#### Step 1 – Install the Zee Base

Each zee base kit contains one (1) zee base channel, two (2) end/splice pieces, one (1) corner angle and four (4) rear legs (not shown). Begin the zee base installation by determining the placement of the necessary zee base components. The illustration below demonstrates how the various components contained in the zee base kit can be used. Position the predrilled holes on the zee base channel against the floor. Connect the end/splice pieces using  $\#10 - 24 \times 3/8$ " long slot less screws and #10 nuts (provided). Complete the installation by attaching the channels to the floor and the end/splice pieces to the wall with appropriate anchoring hardware (not included). Discard any unused pieces.