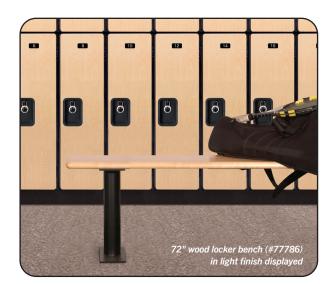

### **WOOD LOCKER BENCHES**

Constructed of 1-1/4'' thick solid butcher block wood, Salsbury wood locker benches combine a classic look with strength and durability and are an excellent addition to industrial, office or recreational locker room facilities. Wood locker benches are available in six (6) lengths ranging from 36'' to 96'' in one foot increments and are easily assembled. The wood seating area is 1-1/4" thick and available in a light finish or a dark finish. Each bench is  $18'' H \times 9-1/2'' D$ and includes two (2) 3'' diameter bolt mounted aluminum pedestals with four (4) mounting holes to secure to the ground. Pedestals feature a durable powder coated black finish. Minor assembly is required.

72" wood locker bench (#77786) and wood ADA locker bench with back support (#77781-ADAB) in dark finish displayed

lockers.com

82

Phone 1.800.LOCKERS

lockers.com

77786

72"

77785