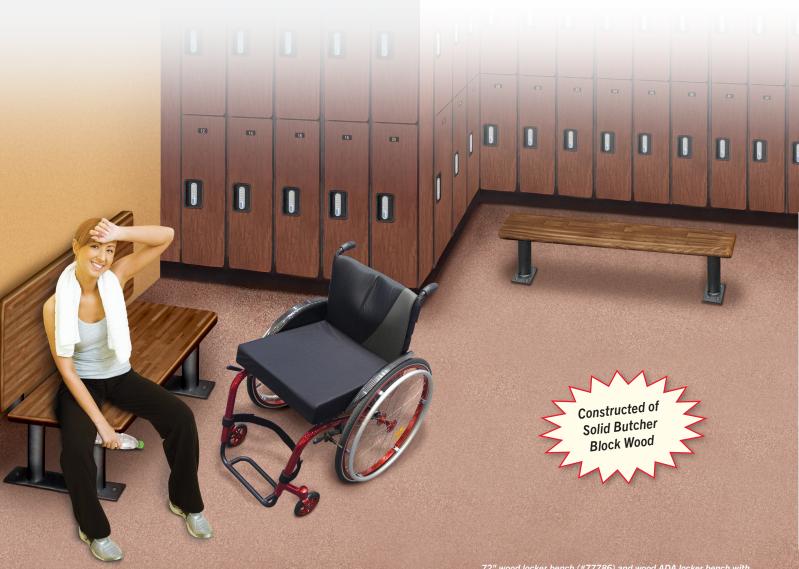

### **WOOD LOCKER BENCHES**

Constructed of 1-1/4'' thick solid butcher block wood, Salsbury wood locker benches combine a classic look with strength and durability and are an excellent addition to industrial, office or recreational locker room facilities. Wood locker benches are available in six (6) lengths ranging from 36'' to 96'' in one foot increments and are easily assembled. The wood seating area is 1-1/4" thick and available in a light finish or a dark finish. Each bench is  $18'' H \times 9-1/2'' D$ and includes two (2) 3'' diameter bolt mounted aluminum pedestals with four (4) mounting holes to secure to the ground. Pedestals feature a durable powder coated black finish. Minor assembly is required.

72" wood locker bench (#77786) and wood ADA locker bench with back support (#77781-ADAB) in dark finish displayed

lockers.com

82

Phone 1.800.LOCKERS

lockers.com

77786

72"

77785

### WOOD ADA LOCKER BENCHES

Ġ Salsbury wood ADA locker benches combine a traditional look with strength and durability and are an excellent addition to facilities that require accessibility. Constructed of solid butcher block wood, the seating area is 1-1/4" thick, 20" deep, 42" or 48" wide and 18" high. Wood ADA locker benches are available in two (2) configurations, one with back support (39" high) and one without back support (18" high). Wood ADA locker benches with back supports can be placed in an open area while those without back supports are designed to be installed flush against a wall. Each seating area meets ADA requirements and include four (4) 3" diameter bolt mounted pedestals with two (2) mounting holes to secure to the ground. Pedestals feature a durable powder coated black finish. Minor assembly is required.