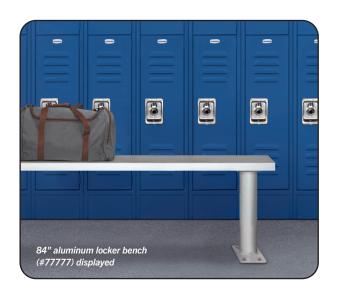

### **ALUMINUM LOCKER BENCHES**

Constructed entirely of aluminum, Salsbury aluminum locker benches combine a traditional look with strength and durability and are an excellent addition to industrial, office or recreational locker room facilities. The anodized aluminum seating area is 1-3/4" thick and features rounded edges for comfortable seating. Aluminum locker benches are available in six (6) lengths ranging from 36" to 96" in one foot increments and are easily assembled. Each bench is 18" H x 10" D and includes two (2) 3" diameter bolt mounted pedestals with four (4) mounting holes to secure to the ground. Pedestals feature a durable powder coated aluminum finish. Minor assembly is required.

### **ALUMINUM LOCKER BENCHES**

| MODEL | DESCRIPTION        | BENCH SIZE         | WEIGHT  |
|-------|--------------------|--------------------|---------|
| 77773 | 36" (3 feet) Bench | 36"W x 18"H x 10"D | 15 lbs. |
| 77774 | 48" (4 feet) Bench | 48"W x 18"H x 10"D | 20 lbs. |
| 77775 | 60" (5 feet) Bench | 60"W x 18"H x 10"D | 25 lbs. |
| 77776 | 72" (6 feet) Bench | 72"W x 18"H x 10"D | 30 lbs. |
| 77777 | 84" (7 feet) Bench | 84"W x 18"H x 10"D | 35 lbs. |
| 77778 | 96" (8 feet) Bench | 96"W x 18"H x 10"D | 40 lbs. |