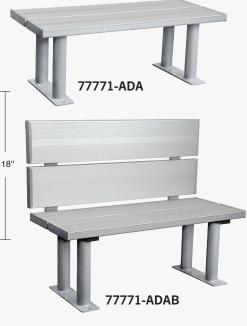

### **ALUMINUM ADA LOCKER BENCHES**

Ġ Salsbury aluminum ADA locker benches combine a traditional look with strength and durability and are an excellent addition to facilities that require accessibility. Constructed entirely of aluminum, the anodized seating area is 1-3/4" thick, 20" deep, 42" or 48" wide and 18" high. Aluminum ADA locker benches are available in two (2) configurations, one with back support (39" high) and one without back support (18" high). Aluminum ADA locker benches with back supports can be placed in an open area while those without back supports are designed to be installed flush against a wall. Each seating area meets ADA requirements and include four (4) 3" diameter bolt mounted pedestals with two (2) mounting holes to secure to the ground. Pedestals feature a durable powder coated aluminum finish. Minor assembly is required.

### ALUMINUM ADA LOCKER BENCHES

| MODEL      | DESCRIPTION                     | BENCH SIZE            | WEIGHT  |
|------------|---------------------------------|-----------------------|---------|
| 77771-ADA  | 42" ADA Bench                   | 42" W x 18" H x 20" D | 45 lbs. |
| 77771-ADAB | 42" ADA Bench with back support | 42" W x 39" H x 23" D | 85 lbs. |
| 77772-ADA  | 48" ADA Bench                   | 48" W x 18" H x 20" D | 50 lbs. |
| 77772-ADAB | 48" ADA Bench with back support | 48" W x 39" H x 23" D | 95 lbs. |
|            |                                 |                       |         |