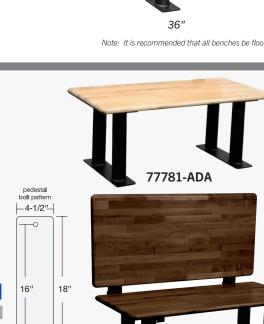

### WOOD ADA LOCKER BENCHES

Ġ Salsbury wood ADA locker benches combine a traditional look with strength and durability and are an excellent addition to facilities that require accessibility. Constructed of solid butcher block wood, the seating area is 1-1/4" thick, 20" deep, 42" or 48" wide and 18" high. Wood ADA locker benches are available in two (2) configurations, one with back support (39" high) and one without back support (18" high). Wood ADA locker benches with back supports can be placed in an open area while those without back supports are designed to be installed flush against a wall. Each seating area meets ADA requirements and include four (4) 3" diameter bolt mounted pedestals with two (2) mounting holes to secure to the ground. Pedestals feature a durable powder coated black finish. Minor assembly is required.

#### WOOD ADA LOCKER BENCHES MODEL DESCRIPTION 77781-ADA1 42" ADA Bench 42" W x 18" H x 20" D 50 lbs. 90 lbs. 77781-ADAB1 42" ADA Bench with back support 42" W x 39" H x 23" D 77782-ADA1 48" ADA Bench 48" W x 18" H x 20" D 55 lbs. 77782-ADAB1 48" ADA Bench with back support 48" W x 39" H x 23" D 100 lbs.