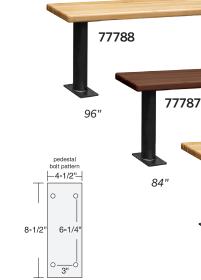

### pedestal bolt patterr -4-1/2"-8-1/2" 6-1/4 3'

96'

77778

77777

84"

77776

60"

72"

### **ALUMINUM LOCKER BENCHES**

| MODEL | DESCRIPTION        | BENCH SIZE         | WEIGHT  |
|-------|--------------------|--------------------|---------|
| 77773 | 36" (3 feet) Bench | 36"W x 18"H x 10"D | 15 lbs. |
| 77774 | 48" (4 feet) Bench | 48"W x 18"H x 10"D | 20 lbs. |
| 77775 | 60" (5 feet) Bench | 60"W x 18"H x 10"D | 25 lbs. |
| 77776 | 72" (6 feet) Bench | 72"W x 18"H x 10"D | 30 lbs. |
| 77777 | 84" (7 feet) Bench | 84"W x 18"H x 10"D | 35 lbs. |
| 77778 | 96" (8 feet) Bench | 96"W x 18"H x 10"D | 40 lbs. |