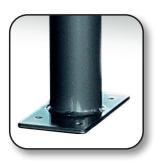

### **ALUMINUM LOCKER BENCHES**

Constructed entirely of aluminum, Salsbury aluminum locker benches combine a traditional look with strength and durability and are an excellent addition to industrial, office or recreational locker room facilities. The anodized aluminum seating area is 1-3/4" thick and features rounded edges for comfortable seating. Aluminum locker benches are available in six (6) lengths ranging from 36" to 96" in one foot increments and are easily assembled. Each bench is 18" H x 10" D and includes two (2) 3" diameter bolt mounted pedestals with four (4) mounting holes to secure to the ground. Pedestals feature a durable powder coated aluminum finish. Minor assembly is required.

### **ALUMINUM LOCKER BENCHES**

| MODEL | DESCRIPTION        | BENCH SIZE         | WEIGHT  |
|-------|--------------------|--------------------|---------|
| 77773 | 36" (3 feet) Bench | 36"W x 18"H x 10"D | 15 lbs. |
| 77774 | 48" (4 feet) Bench | 48"W x 18"H x 10"D | 20 lbs. |
| 77775 | 60" (5 feet) Bench | 60"W x 18"H x 10"D | 25 lbs. |
| 77776 | 72" (6 feet) Bench | 72"W x 18"H x 10"D | 30 lbs. |
| 77777 | 84" (7 feet) Bench | 84"W x 18"H x 10"D | 35 lbs. |
| 77778 | 96" (8 feet) Bench | 96"W x 18"H x 10"D | 40 lbs. |