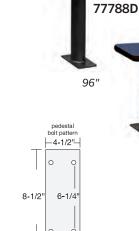

### **DESIGNER WOOD LOCKER BENCHES**

Constructed of industrial grade particleboard and covered with durable high pressure laminate, Salsbury designer wood locker benches are 1-1/4'' thick and are an excellent addition to industrial, office or recreational locker room facilities. Designer wood locker benches are available in six (6) lengths ranging from 36'' to 96'' in one foot increments and are easily assembled. Designed for interior use, the seating area is available in a gray, blue, black, maple, cherry or mahogany finish that match the Salsbury designer lockers (see designer lockers on pages 58-85). Each designer wood locker bench is 18''H x 9-1/2''D and includes two (2) 3'' diameter bolt mounted aluminum pedestals with four (4) mounting holes to secure to the ground. Pedestals feature a durable powder coated black finish. Minor assembly is required.

#### **DESIGNER WOOD LOCKER BENCHES**

| MODEL               | DESCRIPTION        | BENCH SIZE               | WEIGHT  | PRICE    |
|---------------------|--------------------|--------------------------|---------|----------|
| 77783D <sup>1</sup> | 36" (3 feet) Bench | 36" W x 18" H x 9-1/2" D | 35 lbs. | \$210.00 |
| 77784D <sup>1</sup> | 48" (4 feet) Bench | 48"W x 18"H x 9-1/2"D    | 40 lbs. | \$260.00 |
| $77785D^{1}$        | 60" (5 feet) Bench | 60"W x 18"H x 9-1/2"D    | 45 lbs. | \$305.00 |
| 77786D <sup>1</sup> | 72" (6 feet) Bench | 72"W x 18"H x 9-1/2"D    | 50 lbs. | \$355.00 |
| $77787D^1$          | 84" (7 feet) Bench | 84"W x 18"H x 9-1/2"D    | 55 lbs. | \$400.00 |
| $77788D^1$          | 96" (8 feet) Bench | 96"W x 18"H x 9-1/2"D    | 65 lbs. | \$450.00 |
|                     |                    |                          |         |          |