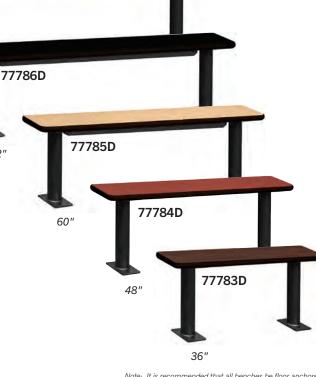

### **DESIGNER WOOD LOCKER BENCHES**

Constructed of industrial grade particleboard and covered with durable high pressure laminate, Salsbury designer wood locker benches are 1-1/4'' thick and are an excellent addition to industrial, office or recreational locker room facilities. Designer wood locker benches are available in six (6) lengths ranging from 36'' to 96'' in one foot increments and are easily assembled. Designed for interior use, the seating area is available in a gray, blue, black, maple, cherry or mahogany finish that match the Salsbury designer lockers (see designer lockers on pages 58-85). Each designer wood locker bench is 18''H x 9-1/2''D and includes two (2) 3'' diameter bolt mounted aluminum pedestals with four (4) mounting holes to secure to the ground. Pedestals feature a durable powder coated black finish. Minor assembly is required.

#### **DESIGNER WOOD LOCKER BENCHES**

| MODEL               | DESCRIPTION        | BENCH SIZE               | WEIGHT  | PRICE    |
|---------------------|--------------------|--------------------------|---------|----------|
| 77783D <sup>1</sup> | 36" (3 feet) Bench | 36" W x 18" H x 9-1/2" D | 35 lbs. | \$210.00 |
| 77784D <sup>1</sup> | 48" (4 feet) Bench | 48"W x 18"H x 9-1/2"D    | 40 lbs. | \$260.00 |
| $77785D^{1}$        | 60" (5 feet) Bench | 60"W x 18"H x 9-1/2"D    | 45 lbs. | \$305.00 |
| 77786D <sup>1</sup> | 72" (6 feet) Bench | 72"W x 18"H x 9-1/2"D    | 50 lbs. | \$355.00 |
| $77787D^1$          | 84" (7 feet) Bench | 84"W x 18"H x 9-1/2"D    | 55 lbs. | \$400.00 |
| $77788D^1$          | 96" (8 feet) Bench | 96"W x 18"H x 9-1/2"D    | 65 lbs. | \$450.00 |
|                     |                    |                          |         |          |