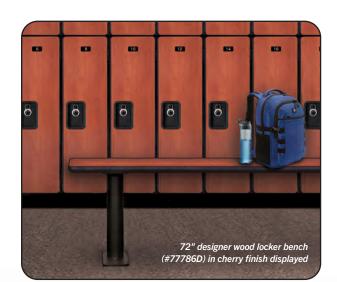

### **DESIGNER WOOD LOCKER BENCHES**

Constructed of industrial grade particleboard and covered with durable high pressure laminate, Salsbury designer wood locker benches are 1-1/4'' thick and are an excellent addition to industrial, office or recreational locker room facilities. Designer wood locker benches are available in six (6) lengths ranging from 36'' to 96'' in one foot increments and are easily assembled. Designed for interior use, the seating area is available in a gray, blue, black, maple, cherry or mahogany finish that match the Salsbury designer lockers (see designer lockers on pages 58-85). Each designer wood locker bench is 18''H x 9-1/2''D and includes two (2) 3'' diameter bolt mounted aluminum pedestals with four (4) mounting holes to secure to the ground. Pedestals feature a durable powder coated black finish. Minor assembly is required.

#### **DESIGNER WOOD LOCKER BENCHES**

| MODEL               | DESCRIPTION        | BENCH SIZE               | WEIGHT  | PRICE    |
|---------------------|--------------------|--------------------------|---------|----------|
| 77783D <sup>1</sup> | 36" (3 feet) Bench | 36" W x 18" H x 9-1/2" D | 35 lbs. | \$210.00 |
| 77784D <sup>1</sup> | 48" (4 feet) Bench | 48"W x 18"H x 9-1/2"D    | 40 lbs. | \$260.00 |
| $77785D^{1}$        | 60" (5 feet) Bench | 60"W x 18"H x 9-1/2"D    | 45 lbs. | \$305.00 |
| 77786D <sup>1</sup> | 72" (6 feet) Bench | 72"W x 18"H x 9-1/2"D    | 50 lbs. | \$355.00 |
| $77787D^1$          | 84" (7 feet) Bench | 84"W x 18"H x 9-1/2"D    | 55 lbs. | \$400.00 |
| $77788D^1$          | 96" (8 feet) Bench | 96"W x 18"H x 9-1/2"D    | 65 lbs. | \$450.00 |
|                     |                    |                          |         |          |