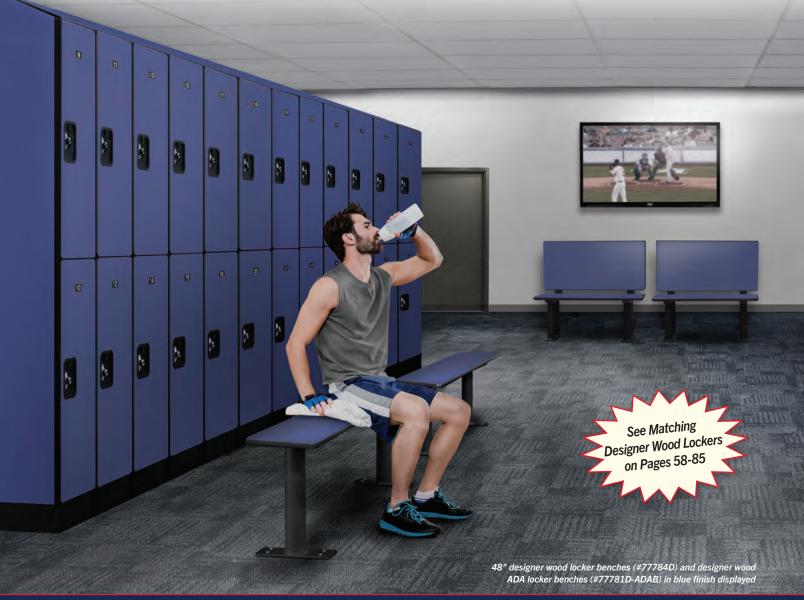

### **DESIGNER WOOD LOCKER BENCHES**

Constructed of industrial grade particleboard and covered with durable high pressure laminate, Salsbury designer wood locker benches are 1-1/4'' thick and are an excellent addition to industrial, office or recreational locker room facilities. Designer wood locker benches are available in six (6) lengths ranging from 36'' to 96'' in one foot increments and are easily assembled. Designed for interior use, the seating area is available in a gray, blue, black, maple, cherry or mahogany finish that match the Salsbury designer lockers (see designer lockers on pages 58-85). Each designer wood locker bench is 18''H x 9-1/2''D and includes two (2) 3'' diameter bolt mounted aluminum pedestals with four (4) mounting holes to secure to the ground. Pedestals feature a durable powder coated black finish. Minor assembly is required.

#### **DESIGNER WOOD LOCKER BENCHES**

| MODEL               | DESCRIPTION        | BENCH SIZE               | WEIGHT  | PRICE    |
|---------------------|--------------------|--------------------------|---------|----------|
| 77783D <sup>1</sup> | 36" (3 feet) Bench | 36" W x 18" H x 9-1/2" D | 35 lbs. | \$210.00 |
| 77784D <sup>1</sup> | 48" (4 feet) Bench | 48"W x 18"H x 9-1/2"D    | 40 lbs. | \$260.00 |
| $77785D^{1}$        | 60" (5 feet) Bench | 60"W x 18"H x 9-1/2"D    | 45 lbs. | \$305.00 |
| 77786D <sup>1</sup> | 72" (6 feet) Bench | 72"W x 18"H x 9-1/2"D    | 50 lbs. | \$355.00 |
| $77787D^1$          | 84" (7 feet) Bench | 84"W x 18"H x 9-1/2"D    | 55 lbs. | \$400.00 |
| $77788D^1$          | 96" (8 feet) Bench | 96"W x 18"H x 9-1/2"D    | 65 lbs. | \$450.00 |
|                     |                    |                          |         |          |

#### DESIGNER WOOD ADA LOCKER BENCHES

Ġ Salsbury designer wood ADA locker benches combine a traditional look with strength and durability and are an excellent addition to facilities that require accessibility. Constructed of industrial grade particleboard and covered with durable high pressure laminate, the seating area is 1-1/4" thick, 20" deep, 42" or 48" wide and 18" high. Designer wood ADA locker benches are available in two (2) configurations, one with back support (39" high) and one without back support (18" high). Designer wood ADA locker benches with back supports can be placed in an open area while those without back supports are designed to be installed flush against a wall. Each seating area meets ADA requirements and include four (4) 3" diameter bolt mounted pedestals with two (2) mounting holes to secure to the ground. Pedestals feature a durable powder coated black finish. Minor assembly is required.

#### DESIGNER WOOD ADA LOCKER BENCHES DESCRIPTION MODEL 77781D-ADA<sup>1</sup> 42" ADA Bench 42" W x 18" H x 20" D 70 lbs. \$430.00 110 lbs. \$780.00 77781D-ADAB<sup>1</sup> 42" ADA Bench with back support 42" W x 39" H x 23" D 77782D-ADA<sup>1</sup> 48" ADA Bench 48" W x 18" H x 20" D 75 lbs. \$510.00 77782D-ADAB<sup>1</sup> 48" ADA Bench with back support 48" W x 39" H x 23" D 120 lbs. \$860.00