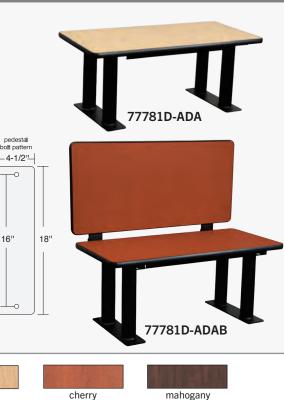

#### DESIGNER WOOD ADA LOCKER BENCHES

Ġ Salsbury designer wood ADA locker benches combine a traditional look with strength and durability and are an excellent addition to facilities that require accessibility. Constructed of industrial grade particleboard and covered with durable high pressure laminate, the seating area is 1-1/4" thick, 20" deep, 42" or 48" wide and 18" high. Designer wood ADA locker benches are available in two (2) configurations, one with back support (39" high) and one without back support (18" high). Designer wood ADA locker benches with back supports can be placed in an open area while those without back supports are designed to be installed flush against a wall. Each seating area meets ADA requirements and include four (4) 3" diameter bolt mounted pedestals with two (2) mounting holes to secure to the ground. Pedestals feature a durable powder coated black finish. Minor assembly is required.

#### DESIGNER WOOD ADA LOCKER BENCHES DESCRIPTION MODEL 77781D-ADA<sup>1</sup> 42" ADA Bench 42" W x 18" H x 20" D 70 lbs. \$430.00 110 lbs. \$780.00 77781D-ADAB<sup>1</sup> 42" ADA Bench with back support 42" W x 39" H x 23" D 77782D-ADA<sup>1</sup> 48" ADA Bench 48" W x 18" H x 20" D 75 lbs. \$510.00 77782D-ADAB<sup>1</sup> 48" ADA Bench with back support 48" W x 39" H x 23" D 120 lbs. \$860.00