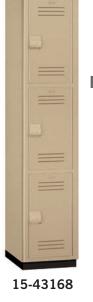

| TRIPLE TIER - SIX FEET HIGH                                          |                           |          |            |  |  |
|----------------------------------------------------------------------|---------------------------|----------|------------|--|--|
| MODEL                                                                | COMPARTMENT SIZE          | WEIGHT   | PRICE      |  |  |
| <b>ONE WIDE</b> - unit size: 15" W x 72" H x 18" D (75" H with base) |                           |          |            |  |  |
| 15-43168 <sup>1</sup>                                                | 13-1/2" W x 23" H x 17" D | 115 lbs. | \$575.00   |  |  |
| MODEL                                                                | COMPARTMENT SIZE          | WEIGHT   | PRICE      |  |  |
| THREE WIDE - unit size: 45" W x 72" H x 18" D (75" H with base)      |                           |          |            |  |  |
| 15-43368 <sup>1</sup>                                                | 13-1/2"W x 23"H x 17"D    | 345 lbs. | \$1,650.00 |  |  |