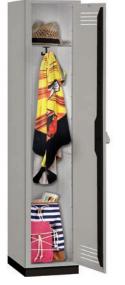

## EXTRA WIDE HEAVY DUTY PLASTIC LOCKER OPTIONS

SLOPING HOOD -

Note: Optional sloping hoods and side panels are sold separately.

SIDE PANEL

Each **single tier** compartment is 13-1/2" W x 70" H x 17" D and includes a 16" deep shelf and a double prong ceiling hook.

#### SINGLE TIER - SIX FEET HIGH

| COMPARTMENT SIZE                                                       | WEIGHT                                                                                                              | PRICE                                                                                                            |  |  |
|------------------------------------------------------------------------|---------------------------------------------------------------------------------------------------------------------|------------------------------------------------------------------------------------------------------------------|--|--|
| ONE WIDE - unit size: 15" W x 72" H x 18" D (75" H with base)          |                                                                                                                     |                                                                                                                  |  |  |
| 13-1/2"W x 70"H x 17"D                                                 | 105 lbs.                                                                                                            | \$475.00                                                                                                         |  |  |
|                                                                        |                                                                                                                     |                                                                                                                  |  |  |
| COMPARTMENT SIZE                                                       | WEIGHT                                                                                                              | PRICE                                                                                                            |  |  |
| <b>THREE WIDE -</b> unit size: 45" W x 72" H x 18" D (75" H with base) |                                                                                                                     |                                                                                                                  |  |  |
| 13-1/2"W x 70"H x 17"D                                                 | 315 lbs.                                                                                                            | \$1,350.00                                                                                                       |  |  |
|                                                                        | it size: 15" W x 72" H x 18" D<br>13-1/2" W x 70" H x 17" D<br>COMPARTMENT SIZE<br>unit size: 45" W x 72" H x 18" I | it size: 15" W x 72" H x 18" D (75" H with base<br>13-1/2" W x 70" H x 17" D 105 lbs.<br>COMPARTMENT SIZE WEIGHT |  |  |