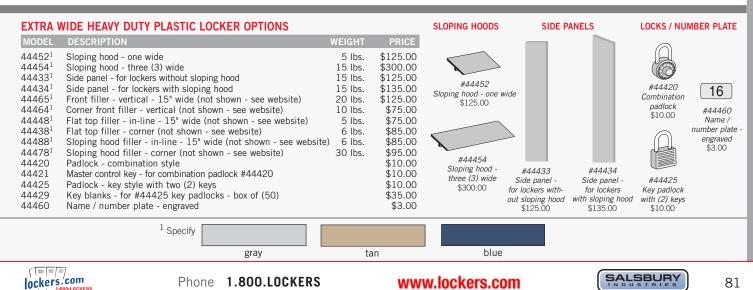

## EXTRA WIDE HEAVY DUTY PLASTIC LOCKER OPTIONS

SLOPING HOOD -

Note: Optional sloping hoods and side panels are sold separately.

SIDE PANEL

Each **single tier** compartment is 13-1/2" W x 70" H x 17" D and includes a 16" deep shelf and a double prong ceiling hook.