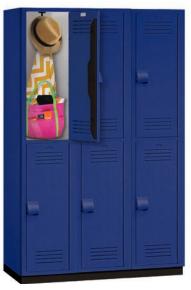

## Ideal for high humidity environments

#15-43368's with optional sloping hoods (#44454), side panels (#44434), sloping hood corner filler (#44478), corner front filler (#44464), combination padlocks (#44420), custom engraved name / number plates (#44460) and aluminum locker bench (#77776) displayed

| TRIPLE TIER - SIX FEET HIGH                                          |                           |          |            |  |  |
|----------------------------------------------------------------------|---------------------------|----------|------------|--|--|
| MODEL                                                                | COMPARTMENT SIZE          | WEIGHT   | PRICE      |  |  |
| <b>ONE WIDE</b> - unit size: 15" W x 72" H x 18" D (75" H with base) |                           |          |            |  |  |
| 15-43168 <sup>1</sup>                                                | 13-1/2" W x 23" H x 17" D | 115 lbs. | \$575.00   |  |  |
| MODEL                                                                | COMPARTMENT SIZE          | WEIGHT   | PRICE      |  |  |
| THREE WIDE - unit size: 45" W x 72" H x 18" D (75" H with base)      |                           |          |            |  |  |
| 15-43368 <sup>1</sup>                                                | 13-1/2"W x 23"H x 17"D    | 345 lbs. | \$1,650.00 |  |  |