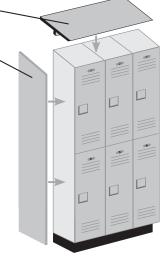

## EXTRA WIDE HEAVY DUTY PLASTIC LOCKER OPTIONS

SLOPING HOOD -

Note: Optional sloping hoods and side panels are sold separately.

SIDE PANEL

Each **single tier** compartment is 13-1/2" W x 70" H x 17" D and includes a 16" deep shelf and a double prong ceiling hook.

(Double Tier Displayed)

Note: It is recommended that lockers be wall and/or floor anchored.

See ALL benches on pages 82-85