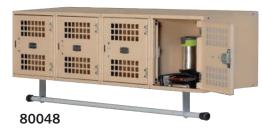

## WALL MOUNTED MODULAR LOCKERS VENTED AND SEE-THROUGH

Constructed of 16 gauge steel, Salsbury fully assembled wall mounted modular lockers are available with vented doors (#80000 series) or see-through doors (#81000 series) and include four (4) 12" W x 12" H compartments and a 45" W x 3/4" diameter silver finish coat rod. Wall mounted modular lockers are available in a durable gray, tan or blue powder coated finish. The back of the unit has key holes for ease when mounting. See modular locker options and locks on page 59.

Wall mounted modular lockers with vented doors (#80048) and optional built-in key locks (#88815) displayed

#### DESCRIPTION

80048<sup>1</sup> - Wall Mounted Modular Lockers With Vented Doors

UNIT SIZE 48" W x 12" H x 12" D

WEIGHT 70 lbs.

PRICE \$450.00