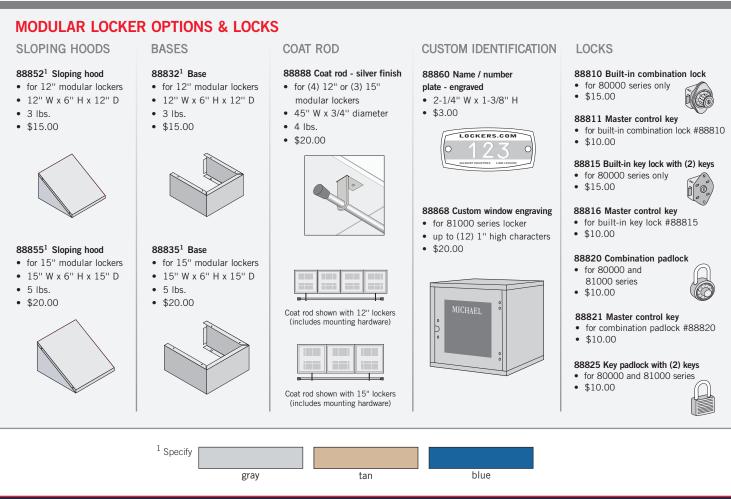

W x 12" H x 12" D

WEIGHT 70 lbs.

PRICE \$550.00



Phone 1.800.LOCKERS

lockers.com

# **VENTED LOCKERS**

## SEE-THROUGH LOCKERS



80012

DESCRIPTION 80012<sup>1</sup> - 12" Cube Modular Locker with Vented Door

UNIT SIZE 12" W x 12" H x 12" D

WEIGHT 15 lbs.

PRICE \$125.00



80015

DESCRIPTION 80015<sup>1</sup> - 15" Cube Modular Locker with Vented Door

**UNIT SIZE** 15" W x 15" H x 15" D

WEIGHT 20 lbs.

PRICE \$150.00



81012

DESCRIPTION 81012<sup>1</sup> - 12" Cube Modular Locker with See-Through Door window: 7-1/2" W x 7-1/2" H

UNIT SIZE 12" W x 12" H x 12" D

WEIGHT 15 lbs.

PRICE \$150.00



81015

DESCRIPTION 81015<sup>1</sup> - 15" Cube Modular Locker with See-Through Door window: 9-3/8" W x 9-3/8" H

**UNIT SIZE** 15" W x 15" H x 15" D

WEIGHT 20 lbs.

PRICE \$175.00





Phone 1.800.LOCKERS

WOOD LOCKERS

•

PLASTIC

LOCKERS

•

LOCKER

BENCHES

•

STORAGE SOLUTIONS

•

CELL PHONE LOCKERS