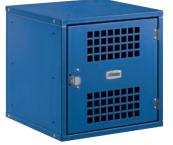

## SEE-THROUGH LOCKERS

80012

DESCRIPTION 80012<sup>1</sup> - 12" Cube Modular Locker with Vented Door

UNIT SIZE 12" W x 12" H x 12" D

WEIGHT 15 lbs.

PRICE \$125.00

80015

DESCRIPTION 80015<sup>1</sup> - 15" Cube Modular Locker with Vented Door