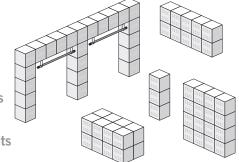

### MODULAR LOCKERS VENTED AND SEE-THROUGH

Made of 16 gauge steel, Salsbury fully assembled modular lockers are available with vented doors (80000 series) or see-through doors (81000 series). Modular lockers are available in a 12" cube and a 15" cube and offer versatility for any installation. The vented modular lockers effectively combine visibility and air flow while the see-through modular lockers feature a clear polycarbonate door offering maximum visibility. Available in a gray, tan or blue powder coated finish, modular lockers are ordered individually or in groups to fit your specific requirements. The flexibility of the modular locker design allows the units to be connected vertically and horizontally with the stainless steel hardware (included). The back of each modular lockers include a padlock hasp for secure storage. Optional sloping hoods, bases, coat rods, custom identification systems and locks are available as options upon request - see modular locker options and locks on page 59.

#### Ideal for:

- Schools
- Factories
- Offices
- Locker Rooms
- Garages
- Storage Closets

Sample configurations of modular lockers displayed