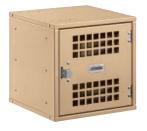

## SEE-THROUGH LOCKERS

80012

DESCRIPTION 80012<sup>1</sup> - 12" Cube Modular Locker with Vented Door

UNIT SIZE 12" W x 12" H x 12" D

WEIGHT 15 lbs.

PRICE \$125.00

80015

DESCRIPTION 80015<sup>1</sup> - 15" Cube Modular Locker with Vented Door