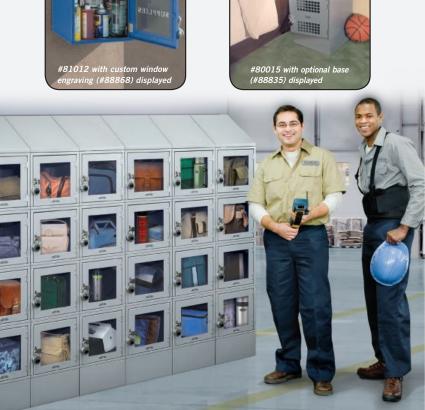

### MODULAR LOCKERS VENTED AND SEE-THROUGH

Made of 16 gauge steel, Salsbury fully assembled modular lockers are available with vented doors (80000 series) or see-through doors (81000 series). Modular lockers are available in a 12" cube and a 15" cube and offer versatility for any installation. The vented modular lockers effectively combine visibility and air flow while the see-through modular lockers feature a clear polycarbonate door offering maximum visibility. Available in a gray, tan or blue powder coated finish, modular lockers are ordered individually or in groups to fit your specific requirements. The flexibility of the modular locker design allows the units to be connected vertically and horizontally with the stainless steel hardware (included). The back of each modular lockers include a padlock hasp for secure storage. Optional sloping hoods, bases, coat rods, custom identification systems and locks are available as options upon request - see modular locker options and locks on page 59.

## Volume Discount Pricing Available at Lockers.com!

#81015's with optional sloping hoods (#88855), bases (#88835) and combination padlocks (#88820) displayed

#### Ideal for:

- Schools
- Factories
- Offices
- Locker Rooms
- Garages
- Storage Closets

Sample configurations of modular lockers displayed