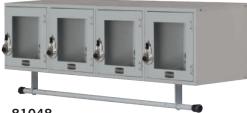

## WALL MOUNTED MODULAR LOCKERS VENTED AND SEE-THROUGH

Constructed of 16 gauge steel, Salsbury fully assembled wall mounted modular lockers are available with vented doors (#80000 series) or see-through doors (#81000 series) and include four (4) 12" W x 12" H compartments and a 45" W x 3/4" diameter silver finish coat rod. Wall mounted modular lockers are available in a durable gray, tan or blue powder coated finish. The back of the unit has key holes for ease when mounting. See modular locker options and locks on page 59.

#### 81048

Wall mounted modular lockers with see-through doors (#81048) and optional combination padlocks (#88820) displayed

#### DESCRIPTION

 $81048^1 \cdot Wall Mounted Modular Lockers With See-Through Doors window: 7-1/2" W <math display="inline">\times$  7-1/2" H

SALSBURY

**UNIT SIZE** 48" W x 12" H x 12" D

WEIGHT 70 lbs.

PRICE \$550.00