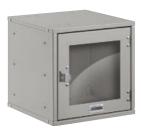

WEIGHT 15 lbs.

PRICE \$150.00

81015

DESCRIPTION 81015<sup>1</sup> - 15" Cube Modular Locker with See-Through Door window: 9-3/8" W x 9-3/8" H

**UNIT SIZE** 15" W x 15" H x 15" D

WEIGHT 20 lbs.

PRICE \$175.00