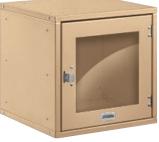

WEIGHT 15 lbs.

PRICE \$150.00

81015

DESCRIPTION 81015<sup>1</sup> - 15" Cube Modular Locker with See-Through Door window: 9-3/8" W x 9-3/8" H

**UNIT SIZE** 15" W x 15" H x 15" D

WEIGHT 20 lbs.

PRICE \$175.00