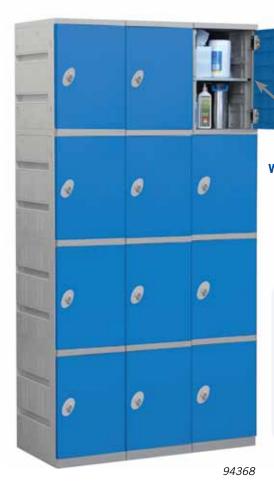

#### PLASTIC LOCKERS - DOUBLE TIER, FOUR TIER AND FIVE TIER

| MODEL                | DESCRIPTION              | COMPARTMENT SIZE                           | WEIGHT   | PRICE       | PRICE     |
|----------------------|--------------------------|--------------------------------------------|----------|-------------|-----------|
| ONE WIDE             | (unit size 12" W x 73" H | I x 18" D) (74" H with legs fully extended | )        | unassembled | assembled |
| 92168 1,2            | Double tier              | 11" W x 35" H                              | 45 lbs.  | \$225.00    | \$275.00  |
| 94168 1,2            | Four tier                | 11" W x 17-1/4" H                          | 50 lbs.  | \$250.00    | \$300.00  |
| 95168 <sup>1,2</sup> | Five tier                | 11" W x 13-1/2" H                          | 55 lbs.  | \$275.00    | \$325.00  |
| THREE WIDE           | (unit size 36" W x 73" F | H x 18" D) (74" H with legs fully extended | 1)       |             |           |
| 92368 1,2            | Double tier              | 11" W x 35" H                              | 135 lbs. | \$550.00    | \$675.00  |
| 94368 1,2            | Four tier                | 11" W x 17-1/4" H                          | 150 lbs. | \$600.00    | \$725.00  |
| 95368 <sup>1,2</sup> | Five tier                | 11" W x 13-1/2" H                          | 165 lbs. | \$650.00    | \$775.00  |
|                      |                          |                                            |          |             |           |

## CUSTOM ENGRAVED PLACARDS

2-1/4" W x 1-1/8" H custom engraved self-adhesive placards are available as an option upon request. (#99960 - \$3.00)

16

Each **four tier** compartment is 11" W x 17-1/4" H and includes grooves that can accommodate up to three (3) optional compartment shelves.