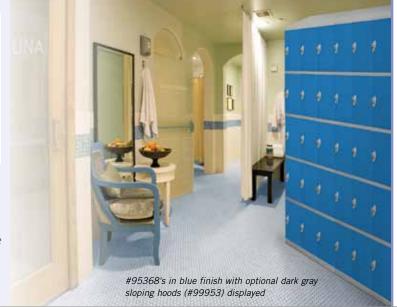

#### PLASTIC LOCKERS — DOUBLE TIER, FOUR TIER AND FIVE TIER

Constructed of high grade plastic, Salsbury 92000, 94000 and 95000 series water resistant plastic lockers combine strength and durability and are ideal for pool areas, gyms, restaurants and other high humidity environments. Available in double tier, four tier and five tier configurations, plastic lockers are 73" high (adjustable legs can increase height to 74") and 18" deep and are available as unassembled or assembled units. Plastic lockers feature a gray, blue or red door finish and a dark gray body and compartment finish providing an attractive two-tone appearance. All locker doors are 12" wide and include stainless steel hinges and a stainless steel hasp optional padlocks (#99920 for combination and #99925 for key) are available as an option upon request. Dark gray plastic sloping hoods (#99951 for one wide lockers and #99953 for three (3) wide lockers), dark gray compartment shelves (#99965) and custom engraved placards (#99960) are also available as options upon request.

#### PLASTIC LOCKERS - DOUBLE TIER, FOUR TIER AND FIVE TIER

| MODEL                | DESCRIPTION              | COMPARTMENT SIZE                           | WEIGHT   | PRICE       | PRICE     |
|----------------------|--------------------------|--------------------------------------------|----------|-------------|-----------|
| ONE WIDE             | (unit size 12" W x 73" H | I x 18" D) (74" H with legs fully extended | )        | unassembled | assembled |
| 92168 1,2            | Double tier              | 11" W x 35" H                              | 45 lbs.  | \$225.00    | \$275.00  |
| 94168 1,2            | Four tier                | 11" W x 17-1/4" H                          | 50 lbs.  | \$250.00    | \$300.00  |
| 95168 <sup>1,2</sup> | Five tier                | 11" W x 13-1/2" H                          | 55 lbs.  | \$275.00    | \$325.00  |
| THREE WIDE           | (unit size 36" W x 73" F | H x 18" D) (74" H with legs fully extended | 1)       |             |           |
| 92368 1,2            | Double tier              | 11" W x 35" H                              | 135 lbs. | \$550.00    | \$675.00  |
| 94368 1,2            | Four tier                | 11" W x 17-1/4" H                          | 150 lbs. | \$600.00    | \$725.00  |
| 95368 <sup>1,2</sup> | Five tier                | 11" W x 13-1/2" H                          | 165 lbs. | \$650.00    | \$775.00  |
|                      |                          |                                            |          |             |           |