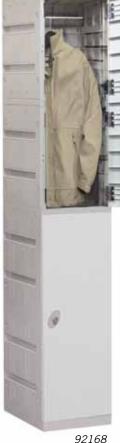

### Ideal for high humidity environments.

Each double tier compartment is 11" W x 35" H and includes a coat rod and grooves that can accommodate up to six (6) optional compartment shelves.

#### PLASTIC LOCKERS - DOUBLE TIER, FOUR TIER AND FIVE TIER

| MODEL                | DESCRIPTION              | COMPARTMENT SIZE                           | WEIGHT   | PRICE       | PRICE     |
|----------------------|--------------------------|--------------------------------------------|----------|-------------|-----------|
| ONE WIDE             | (unit size 12" W x 73" H | I x 18" D) (74" H with legs fully extended | )        | unassembled | assembled |
| 92168 1,2            | Double tier              | 11" W x 35" H                              | 45 lbs.  | \$225.00    | \$275.00  |
| 94168 1,2            | Four tier                | 11" W x 17-1/4" H                          | 50 lbs.  | \$250.00    | \$300.00  |
| 95168 <sup>1,2</sup> | Five tier                | 11" W x 13-1/2" H                          | 55 lbs.  | \$275.00    | \$325.00  |
| THREE WIDE           | (unit size 36" W x 73" F | H x 18" D) (74" H with legs fully extended | 1)       |             |           |
| 92368 1,2            | Double tier              | 11" W x 35" H                              | 135 lbs. | \$550.00    | \$675.00  |
| 94368 1,2            | Four tier                | 11" W x 17-1/4" H                          | 150 lbs. | \$600.00    | \$725.00  |
| 95368 <sup>1,2</sup> | Five tier                | 11" W x 13-1/2" H                          | 165 lbs. | \$650.00    | \$775.00  |
|                      |                          |                                            |          |             |           |