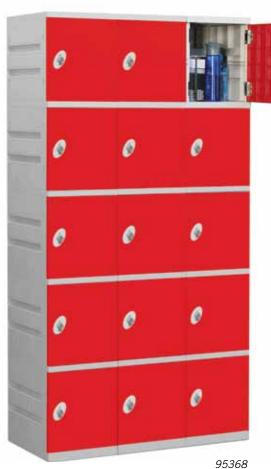

#### PLASTIC LOCKERS - DOUBLE TIER, FOUR TIER AND FIVE TIER

| MODEL                | DESCRIPTION              | COMPARTMENT SIZE                           | WEIGHT   | PRICE       | PRICE     |
|----------------------|--------------------------|--------------------------------------------|----------|-------------|-----------|
| ONE WIDE             | (unit size 12" W x 73" H | I x 18" D) (74" H with legs fully extended | )        | unassembled | assembled |
| 92168 1,2            | Double tier              | 11" W x 35" H                              | 45 lbs.  | \$225.00    | \$275.00  |
| 94168 1,2            | Four tier                | 11" W x 17-1/4" H                          | 50 lbs.  | \$250.00    | \$300.00  |
| 95168 <sup>1,2</sup> | Five tier                | 11" W x 13-1/2" H                          | 55 lbs.  | \$275.00    | \$325.00  |
| THREE WIDE           | (unit size 36" W x 73" F | H x 18" D) (74" H with legs fully extended | 1)       |             |           |
| 92368 1,2            | Double tier              | 11" W x 35" H                              | 135 lbs. | \$550.00    | \$675.00  |
| 94368 1,2            | Four tier                | 11" W x 17-1/4" H                          | 150 lbs. | \$600.00    | \$725.00  |
| 95368 <sup>1,2</sup> | Five tier                | 11" W x 13-1/2" H                          | 165 lbs. | \$650.00    | \$775.00  |
|                      |                          |                                            |          |             |           |

Specify

red

<sup>2</sup> Specify - unassembled or assembled

Submit locker specifications and options for a price quotation.

order compartment shelves separately

Plastic Lockers with one optional compartment shelf (#99965) displayed