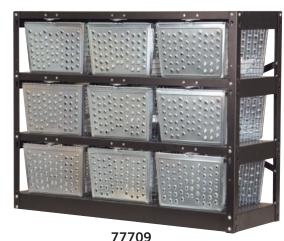

## **BASKET LOCKERS**

Constructed of 12 gauge steel frames that are powder coated black, basket lockers are an excellent addition to industrial settings, factories, garages and recreational facilities and are available as unassembled or assembled units. Measuring 40" wide and 31" high, basket lockers are 13" deep. Each basket locker unit features nine (9) 12" W x 8" H x 12-1/2" D zinc plated steel and wire baskets. Each of the individual baskets contains a hasp and can accommodate padlocks (#77720 for combination and #77725 for key).

Hasp with optional combination padlock (#77720) displayed

- Secure storage for multiple applications
- Ideal for recreational facilities. garages and factories.

**DESCRIPTION** 

777091 - Basket Lockers

**UNIT SIZE** 40" W x 31" H x 13" D • baskets (9): 12" W x 8" H x 12-1/2" D

WEIGHT 75 lbs.

PRICE **PRICE** \$250.00 (unassembled) \$300.00 (assembled)

Note: It is recommended that basket lockers be anchored to the wall and/or floor