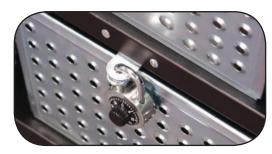

Hasp with optional combination padlock (#77720) displayed

- Secure storage for multiple applications
- Ideal for recreational facilities. garages and factories.

**DESCRIPTION** 

777091 - Basket Lockers

**UNIT SIZE** 40" W x 31" H x 13" D • baskets (9): 12" W x 8" H x 12-1/2" D

## **BASKET LOCKER LOCKS**

| MODEL | DESCRIPTION                                         | PRICE   |
|-------|-----------------------------------------------------|---------|
| 77720 | Padlock - combination style                         | \$10.00 |
| 77721 | Master control key - for combination padlock #77720 | \$10.00 |
| 77725 | Padlock - key style with (2) keys                   | \$10.00 |
| 77729 | Key blanks - for #77725 key padlocks - box of (50)  | \$35.00 |