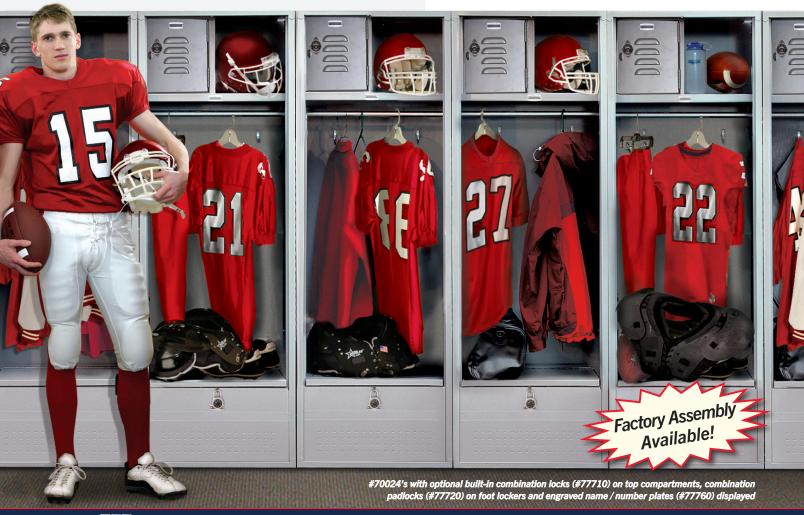

### 24" WIDE STANDARD OPEN ACCESS LOCKERS

Constructed of 16 gauge steel, Salsbury 70000 series standard open access lockers provide a large open and ventilated space for clothing, uniforms and many other applications. Available in 18'' and 24'' depths, standard open access lockers are two (2) feet wide and six (6) feet high and are available in a gray, tan or blue powder coated finish and as unassembled or assembled units. Standard open access lockers feature a 13-3/4'' deep upper shelf with a 12'' W x 12-1/2'' H top compartment with a strong steel hasp assembly. Standard open access lockers also include two (2) single wall hooks, a coat rod and a 14'' high foot locker. The foot locker includes a hinged lid and a vented front panel with a padlock hasp for secure equipment storage. Built-in locks (#77710 for combination and #77715 for key) and padlocks (#77720 for combination and #77725 for key) are available as options upon request for the top compartment. Combination and keyed padlocks (#77720 and #77725) are available as options upon request for the foot lockers. See standard open access locker options and locks on page 37.

#### **OPEN ACCESS LOCKER FEATURES**

LOCKABLE TOP COMPARTMENT

COAT ROD

**Standard open access** lockers feature a 12" W x 12-1/2" H x 13-3/4" D top compartment with a strong steel hasp assembly that can accommodate built-in locks (#77710 for combination and #77715 for key) and padlocks (#77720 for combination and #77725 for key). Open access lockers also include two wall hooks, a coat rod and a 14" high foot locker. The foot locker includes a hinged lid and a vented front panel with a padlock hasp for secure equipment storage that accommodates combination and keyed padlocks (#77720 and #77725).

LOCKABLE FOOT LOCKER

Note: It is recommended that all lockers be wall and/or floor anchored.

For units with front door panels, see standard gear lockers on pages 38-39 See ALL benches on pages 74-75