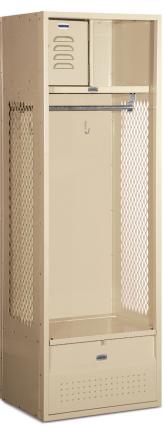

### 24" WIDE STANDARD OPEN ACCESS LOCKERS

Constructed of 16 gauge steel, Salsbury 70000 series standard open access lockers provide a large open and ventilated space for clothing, uniforms and many other applications. Available in 18'' and 24'' depths, standard open access lockers are two (2) feet wide and six (6) feet high and are available in a gray, tan or blue powder coated finish and as unassembled or assembled units. Standard open access lockers feature a 13-3/4'' deep upper shelf with a 12'' W x 12-1/2'' H top compartment with a strong steel hasp assembly. Standard open access lockers also include two (2) single wall hooks, a coat rod and a 14'' high foot locker. The foot locker includes a hinged lid and a vented front panel with a padlock hasp for secure equipment storage. Built-in locks (#77710 for combination and #77715 for key) and padlocks (#77720 for combination and #77725 for key) are available as options upon request for the top compartment. Combination and keyed padlocks (#77720 and #77725) are available as options upon request for the foot lockers. See standard open access locker options and locks on page 37.

#### **OPEN ACCESS LOCKER FEATURES**

LOCKABLE TOP COMPARTMENT

COAT ROD

**Standard open access** lockers feature a 12" W x 12-1/2" H x 13-3/4" D top compartment with a strong steel hasp assembly that can accommodate built-in locks (#77710 for combination and #77715 for key) and padlocks (#77720 for combination and #77725 for key). Open access lockers also include two wall hooks, a coat rod and a 14" high foot locker. The foot locker includes a hinged lid and a vented front panel with a padlock hasp for secure equipment storage that accommodates combination and keyed padlocks (#77720 and #77725).

37

DESCRIPTION 70018<sup>1,2</sup> - 18" Deep Open Access Locker 70018

UNIT SIZE 24'' W x 72'' H x 18'' D

WEIGHT 135 lbs.

DESCRIPTION 70024<sup>1,2</sup> - 24" Deep Open Access Locker

UNIT SIZE 24'' W x 72'' H x 24'' D