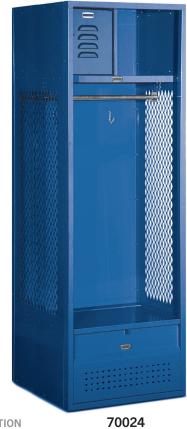

### 24" WIDE STANDARD OPEN ACCESS LOCKERS

Constructed of 16 gauge steel, Salsbury 70000 series standard open access lockers provide a large open and ventilated space for clothing, uniforms and many other applications. Available in 18'' and 24'' depths, standard open access lockers are two (2) feet wide and six (6) feet high and are available in a gray, tan or blue powder coated finish and as unassembled or assembled units. Standard open access lockers feature a 13-3/4'' deep upper shelf with a 12'' W x 12-1/2'' H top compartment with a strong steel hasp assembly. Standard open access lockers also include two (2) single wall hooks, a coat rod and a 14'' high foot locker. The foot locker includes a hinged lid and a vented front panel with a padlock hasp for secure equipment storage. Built-in locks (#77710 for combination and #77715 for key) and padlocks (#77720 for combination and #77725 for key) are available as options upon request for the top compartment. Combination and keyed padlocks (#77720 and #77725) are available as options upon request for the foot lockers. See standard open access locker options and locks on page 37.

#### **OPEN ACCESS LOCKER FEATURES**

LOCKABLE TOP COMPARTMENT

COAT ROD

**Standard open access** lockers feature a 12" W x 12-1/2" H x 13-3/4" D top compartment with a strong steel hasp assembly that can accommodate built-in locks (#77710 for combination and #77715 for key) and padlocks (#77720 for combination and #77725 for key). Open access lockers also include two wall hooks, a coat rod and a 14" high foot locker. The foot locker includes a hinged lid and a vented front panel with a padlock hasp for secure equipment storage that accommodates combination and keyed padlocks (#77720 and #77725).

37

DESCRIPTION 70018<sup>1,2</sup> - 18" Deep Open Access Locker 70018

UNIT SIZE 24'' W x 72'' H x 18'' D

WEIGHT 135 lbs.

DESCRIPTION 70024<sup>1,2</sup> - 24" Deep Open Access Locker

UNIT SIZE 24'' W x 72'' H x 24'' D