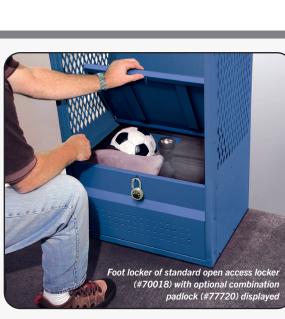

#### **OPEN ACCESS LOCKER FEATURES**

LOCKABLE TOP COMPARTMENT

COAT ROD

**Standard open access** lockers feature a 12" W x 12-1/2" H x 13-3/4" D recessed hasp top compartment that can accommodate built-in locks (#77710 for combination and #77715 for key) and padlocks (#77720 for combination and #77725 for key). Open access lockers also include two wall hooks, a coat rod and a 14" high foot locker. The foot locker includes a hinged lid and a vented front panel with a padlock hasp for secure equipment storage that accommodates combination and keyed padlocks (#77720 and #77725).

LOCKABLE FOOT LOCKER

Note: It is recommended that all lockers be wall and/or floor anchored.

For units with front door panels, see standard gear lockers on pages 38-39 See ALL benches on pages 74-75

CELL PHONE LOCKERS

70018

DESCRIPTION 700181,2 - 18" Deep **Open Access Locker** 

**UNIT SIZE** 24'' W x 72'' H x 18'' D

WEIGHT 135 lbs.

| MODEL  | DESCRIPTIO                                                | N                    |                    |        | 7 |
|--------|-----------------------------------------------------------|----------------------|--------------------|--------|---|
| 77710  | Built-in lock - combination style                         |                      |                    |        |   |
| 77711  | Master control key - for built-in combination lock #77710 |                      |                    |        |   |
| 77715  | Built-in lock - key style with (2) keys                   |                      |                    |        |   |
| 77716  | Master control key - for built-in key lock #77715         |                      |                    |        |   |
| 77799  | Key blanks - for #77715 built-in locks - box of (50)      |                      |                    |        |   |
| 77720  | Padlock - combination style                               |                      |                    |        |   |
| 77721  | Master control key - for combination padlock #77720       |                      |                    |        |   |
| 77725  | Padlock - key style with (2) keys                         |                      |                    |        |   |
| 77729  | Key blanks - for #77725 key padlocks - box of (50)        |                      |                    |        |   |
| 77760  | Name / number plate - 2-1/4'' W x 1-3/8'' H - engraved    |                      |                    |        |   |
| 668    |                                                           |                      |                    |        |   |
| #77710 | #77715                                                    | #77720               | #77725             | #77760 |   |
|        | Note: Built-in locks                                      | are pre-installed on | assembled lockers. |        |   |