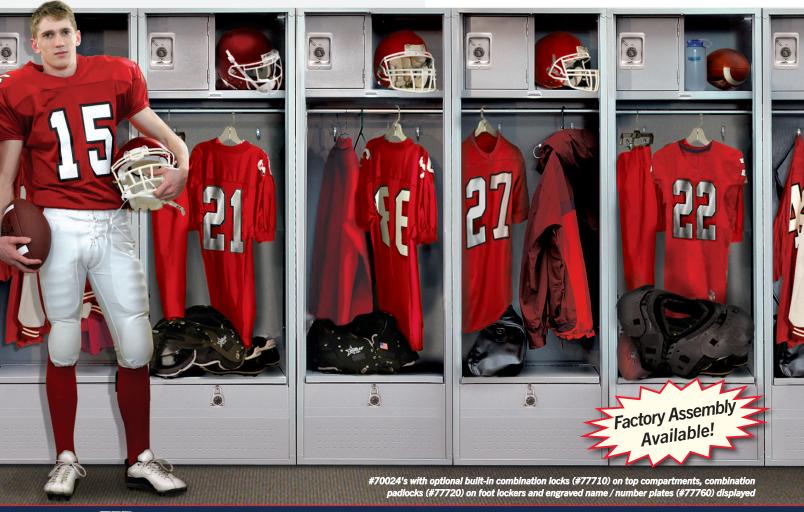

70024

DESCRIPTION 700241,2 - 24" Deep Open Access Locker

**UNIT SIZE** 24'' W x 72'' H x 24'' D

WEIGHT 155 lbs.

### 24" WIDE STANDARD OPEN ACCESS LOCKERS

Constructed of 16 gauge steel, Salsbury 70000 series standard open access lockers provide a large open and ventilated space for clothing, uniforms and many other applications. Available in 18'' and 24'' depths, standard open access lockers are two (2) feet wide and six (6) feet high and are available in a gray, tan or blue powder coated finish and as unassembled or assembled units. Standard open access lockers feature a 13-3/4'' deep upper shelf with a 12'' W x 12-1/2'' H x 13-3/4'' D top compartment that includes a recessed hasp. Standard open access lockers also include two (2) single wall hooks, a coat rod and a 14'' high foot locker. The foot locker includes a hinged lid and a vented front panel with a padlock hasp for secure equipment storage. Built-in locks (#77710 for combination and #77715 for key) and padlocks (#77720 for combination and #77725 for key) are available as options upon request for the top compartment. Combination and keyed padlocks (#77720 and #77725) are available as options upon request for the foot lockers. See standard open access locker options and locks on page 37.

#### **OPEN ACCESS LOCKER FEATURES**

LOCKABLE TOP COMPARTMENT

COAT ROD

**Standard open access** lockers feature a 12" W x 12-1/2" H x 13-3/4" D recessed hasp top compartment that can accommodate built-in locks (#77710 for combination and #77715 for key) and padlocks (#77720 for combination and #77725 for key). Open access lockers also include two wall hooks, a coat rod and a 14" high foot locker. The foot locker includes a hinged lid and a vented front panel with a padlock hasp for secure equipment storage that accommodates combination and keyed padlocks (#77720 and #77725).