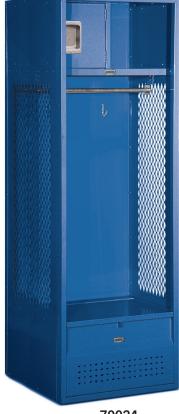

### 24" WIDE STANDARD OPEN ACCESS LOCKERS

Constructed of 16 gauge steel, Salsbury 70000 series standard open access lockers provide a large open and ventilated space for clothing, uniforms and many other applications. Available in 18'' and 24'' depths, standard open access lockers are two (2) feet wide and six (6) feet high and are available in a gray, tan or blue powder coated finish and as unassembled or assembled units. Standard open access lockers feature a 13-3/4'' deep upper shelf with a 12'' W x 12-1/2'' H x 13-3/4'' D top compartment that includes a recessed hasp. Standard open access lockers also include two (2) single wall hooks, a coat rod and a 14'' high foot locker. The foot locker includes a hinged lid and a vented front panel with a padlock hasp for secure equipment storage. Built-in locks (#77710 for combination and #77715 for key) and padlocks (#77720 for combination and #77725 for key) are available as options upon request for the top compartment. Combination and keyed padlocks (#77720 and #77725) are available as options upon request for the foot lockers. See standard open access locker options and locks on page 37.

70024

DESCRIPTION 700241,2 - 24" Deep Open Access Locker

**UNIT SIZE** 24'' W x 72'' H x 24'' D

WEIGHT 155 lbs.