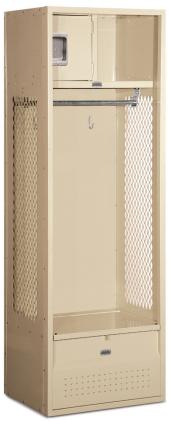

### 24" WIDE STANDARD OPEN ACCESS LOCKERS

Constructed of 16 gauge steel, Salsbury 70000 series standard open access lockers provide a large open and ventilated space for clothing, uniforms and many other applications. Available in 18'' and 24'' depths, standard open access lockers are two (2) feet wide and six (6) feet high and are available in a gray, tan or blue powder coated finish and as unassembled or assembled units. Standard open access lockers feature a 13-3/4'' deep upper shelf with a 12'' W x 12-1/2'' H x 13-3/4'' D top compartment that includes a recessed hasp. Standard open access lockers also include two (2) single wall hooks, a coat rod and a 14'' high foot locker. The foot locker includes a hinged lid and a vented front panel with a padlock hasp for secure equipment storage. Built-in locks (#77710 for combination and #77715 for key) and padlocks (#77720 for combination and #77725 for key) are available as options upon request for the top compartment. Combination and keyed padlocks (#77720 and #77725) are available as options upon request for the foot lockers. See standard open access locker options and locks on page 37.

#### **OPEN ACCESS LOCKER FEATURES**

LOCKABLE TOP COMPARTMENT

COAT ROD

**Standard open access** lockers feature a 12" W x 12-1/2" H x 13-3/4" D recessed hasp top compartment that can accommodate built-in locks (#77710 for combination and #77715 for key) and padlocks (#77720 for combination and #77725 for key). Open access lockers also include two wall hooks, a coat rod and a 14" high foot locker. The foot locker includes a hinged lid and a vented front panel with a padlock hasp for secure equipment storage that accommodates combination and keyed padlocks (#77720 and #77725).

LOCKABLE FOOT LOCKER

Note: It is recommended that all lockers be wall and/or floor anchored.

For units with front door panels, see standard gear lockers on pages 38-39 See ALL benches on pages 74-75