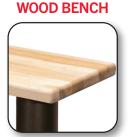

## ALUMINUM AND WOOD LOCKER BENCHES

Salsbury locker benches combine a traditional look with strength and durability. Designed for interior use, Salsbury locker benches come in aluminum and wood styles and are an excellent addition to industrial, office or recreational locker room facilities. Both the aluminum and wood locker benches are available in six (6) lengths ranging from 36" to 96" in one foot increments and are easily assembled. The seating area is 1-1/4" thick and each bench is 18" H and includes two (2) 3" diameter bolt mounted aluminum pedestals with four (4) mounting holes to secure to the ground or (2) free-standing aluminum pedestals. Aluminum benches are 10" D and wood benches are 9-1/2" D. The seating area for aluminum benches is made of anodized extruded aluminum available in a silver or black finish. The seating area for wood locker benches is constructed of butcher block wood available in a light or dark finish. Salsbury aluminum and wood ADA locker benches with back supports can be placed in an open area while those without back supports are designed to be installed flush against the wall. Each seating area meets ADA requirements, and all benches include bolt mounted pedestals with mounting holes to secure to the ground. The seating area is 1-3/4" thick, 20" deep, 42" or 48" wide and 18" high. ADA locker benches are available in two (2) configurations, one with back support (39" high) and one without back support (18" high). Minor assembly is required.

## WOOD LOCKER BENCHES

### WOOD LOCKER BENCHES MODEL DESCRIPTION BENCH SIZE 77783<sup>2,3</sup> 36" (3 feet) Bench 36" W x 18" H x 9-1/2" D 20 lbs. 77784<sup>2,3</sup> 48" (4 feet) Bench 48" W x 18" H x 9-1/2" D 25 lbs. 8-1/2" 77785<sup>2,3</sup> 60" (5 feet) Bench 60" W x 18" H x 9-1/2" D 30 lbs. 72" (6 feet) Bench 72" W x 18" H x 9-1/2" D 77786<sup>2,3</sup> 35 lbs. 84" (7 feet) Bench 40 lbs. 77787<sup>2,3</sup> 84" W x 18" H x 9-1/2" D 777882,3 96" (8 feet) Bench 96" W x 18" H x 9-1/2" D 45 lbs.