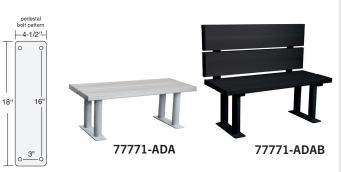

## ALUMINUM AND WOOD LOCKER BENCHES

Salsbury locker benches combine a traditional look with strength and durability. Designed for interior use, Salsbury locker benches come in aluminum and wood styles and are an excellent addition to industrial, office or recreational locker room facilities. Both the aluminum and wood locker benches are available in six (6) lengths ranging from 36" to 96" in one foot increments and are easily assembled. The seating area is 1-1/4" thick and each bench is 18" H and includes two (2) 3" diameter bolt mounted aluminum pedestals with four (4) mounting holes to secure to the ground or (2) free-standing aluminum pedestals. Aluminum benches are 10" D and wood benches are 9-1/2" D. The seating area for aluminum benches is made of anodized extruded aluminum available in a silver or black finish. The seating area for wood locker benches is constructed of butcher block wood available in a light or dark finish. Salsbury aluminum and wood ADA locker benches with back supports can be placed in an open area while those without back supports are designed to be installed flush against the wall. Each seating area meets ADA requirements, and all benches include bolt mounted pedestals with mounting holes to secure to the ground. The seating area is 1-3/4" thick, 20" deep, 42" or 48" wide and 18" high. ADA locker benches are available in two (2) configurations, one with back support (39" high) and one without back support (18" high). Minor assembly is required.

### ALUMINUM ADA LOCKER BENCHES Ġ

| MODEL                   | DESCRIPTION                     | BENCH SIZE            | WEIGHT  |
|-------------------------|---------------------------------|-----------------------|---------|
| 77771-ADA <sup>1</sup>  | 42" ADA Bench                   | 42" W x 18" H x 20" D | 45 lbs. |
| 77771-ADAB <sup>1</sup> | 42" ADA Bench with back support | 42" W x 39" H x 23" D | 85 lbs. |
| 77772-ADA <sup>1</sup>  | 48" ADA Bench                   | 48" W x 18" H x 20" D | 50 lbs. |
| 77772-ADAB1             | 48" ADA Bench with back support | 48" W x 39" H x 23" D | 95 lbs. |
|                         |                                 |                       |         |