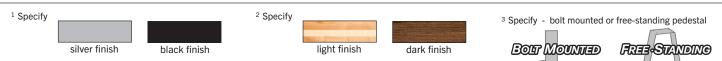

## ALUMINUM AND WOOD LOCKER BENCHES

Salsbury locker benches combine a traditional look with strength and durability. Designed for interior use, Salsbury locker benches come in aluminum and wood styles and are an excellent addition to industrial, office or recreational locker room facilities. Both the aluminum and wood locker benches are available in six (6) lengths ranging from 36" to 96" in one foot increments and are easily assembled. The seating area is 1-1/4" thick and each bench is 18" H and includes two (2) 3" diameter bolt mounted aluminum pedestals with four (4) mounting holes to secure to the ground or (2) free-standing aluminum pedestals. Aluminum benches are 10" D and wood benches are 9-1/2" D. The seating area for aluminum benches is made of anodized extruded aluminum available in a silver or black finish. The seating area for wood locker benches is constructed of butcher block wood available in a light or dark finish. Salsbury aluminum and wood ADA locker benches with back supports can be placed in an open area while those without back supports are designed to be installed flush against the wall. Each seating area meets ADA requirements, and all benches include bolt mounted pedestals with mounting holes to secure to the ground. The seating area is 1-3/4" thick, 20" deep, 42" or 48" wide and 18" high. ADA locker benches are available in two (2) configurations, one with back support (39" high) and one without back support (18" high). Minor assembly is required.