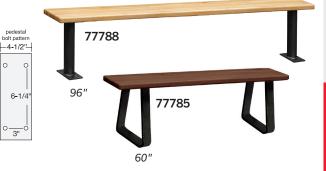

## ALUMINUM AND WOOD LOCKER BENCHES

Salsbury locker benches combine a traditional look with strength and durability. Designed for interior use, Salsbury locker benches come in aluminum and wood styles and are an excellent addition to industrial, office or recreational locker room facilities. Both the aluminum and wood locker benches are available in six (6) lengths ranging from 36" to 96" in one foot increments and are easily assembled. The seating area is 1-1/4" thick and each bench is 18" H and includes two (2) 3" diameter bolt mounted aluminum pedestals with four (4) mounting holes to secure to the ground or (2) free-standing aluminum pedestals. Aluminum benches are 10" D and wood benches are 9-1/2" D. The seating area for aluminum benches is made of anodized extruded aluminum available in a silver or black finish. The seating area for wood locker benches is constructed of butcher block wood available in a light or dark finish. Salsbury aluminum and wood ADA locker benches with back supports can be placed in an open area while those without back supports are designed to be installed flush against the wall. Each seating area meets ADA requirements, and all benches include bolt mounted pedestals with mounting holes to secure to the ground. The seating area is 1-3/4" thick, 20" deep, 42" or 48" wide and 18" high. ADA locker benches are available in two (2) configurations, one with back support (39" high) and one without back support (18" high). Minor assembly is required.

### WOOD LOCKER BENCHES MODEL DESCRIPTION BENCH SIZE 77783<sup>2,3</sup> 36" (3 feet) Bench 36" W x 18" H x 9-1/2" D 20 lbs. 77784<sup>2,3</sup> 48" (4 feet) Bench 48" W x 18" H x 9-1/2" D 25 lbs. 8-1/2" 77785<sup>2,3</sup> 60" (5 feet) Bench 60" W x 18" H x 9-1/2" D 30 lbs. 72" (6 feet) Bench 72" W x 18" H x 9-1/2" D 77786<sup>2,3</sup> 35 lbs. 84" (7 feet) Bench 40 lbs. 77787<sup>2,3</sup> 84" W x 18" H x 9-1/2" D 777882,3 96" (8 feet) Bench 96" W x 18" H x 9-1/2" D 45 lbs.