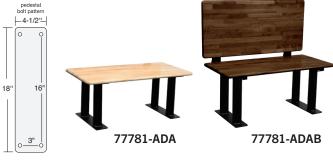

## ALUMINUM AND WOOD LOCKER BENCHES

Salsbury locker benches combine a traditional look with strength and durability. Designed for interior use, Salsbury locker benches come in aluminum and wood styles and are an excellent addition to industrial, office or recreational locker room facilities. Both the aluminum and wood locker benches are available in six (6) lengths ranging from 36" to 96" in one foot increments and are easily assembled. The seating area is 1-1/4" thick and each bench is 18" H and includes two (2) 3" diameter bolt mounted aluminum pedestals with four (4) mounting holes to secure to the ground or (2) free-standing aluminum pedestals. Aluminum benches are 10" D and wood benches are 9-1/2" D. The seating area for aluminum benches is made of anodized extruded aluminum available in a silver or black finish. The seating area for wood locker benches is constructed of butcher block wood available in a light or dark finish. Salsbury aluminum and wood ADA locker benches with back supports can be placed in an open area while those without back supports are designed to be installed flush against the wall. Each seating area meets ADA requirements, and all benches include bolt mounted pedestals with mounting holes to secure to the ground. The seating area is 1-3/4" thick, 20" deep, 42" or 48" wide and 18" high. ADA locker benches are available in two (2) configurations, one with back support (39" high) and one without back support (18" high). Minor assembly is required.

| WOOD ADA LOCKER BENCHES 选 |                                 |                       |          |  |
|---------------------------|---------------------------------|-----------------------|----------|--|
| MODEL                     | DESCRIPTION                     | BENCH SIZE            | WEIGHT   |  |
| 77781-ADA <sup>2</sup>    | 42" ADA Bench                   | 42" W x 18" H x 20" D | 50 lbs.  |  |
| 77781-ADAB <sup>2</sup>   | 42" ADA Bench with back support | 42" W x 39" H x 23" D | 90 lbs.  |  |
| 77782-ADA <sup>2</sup>    | 48" ADA Bench                   | 48" W x 18" H x 20" D | 55 lbs.  |  |
| 77782-ADAB <sup>2</sup>   | 48" ADA Bench with back support | 48" W x 39" H x 23" D | 100 lbs. |  |
|                           |                                 |                       |          |  |