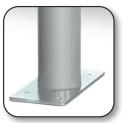

## ALUMINUM AND WOOD LOCKER BENCHES

Salsbury locker benches combine a traditional look with strength and durability. Designed for interior use, Salsbury locker benches come in aluminum and wood styles and are an excellent addition to industrial, office or recreational locker room facilities. Both the aluminum and wood locker benches are available in six (6) lengths ranging from 36" to 96" in one foot increments and are easily assembled. The seating area is 1-1/4" thick and each bench is 18" H and includes two (2) 3" diameter bolt mounted aluminum pedestals with four (4) mounting holes to secure to the ground or (2) free-standing aluminum pedestals. Aluminum benches are 10" D and wood benches are 9-1/2" D. The seating area for aluminum benches is made of anodized extruded aluminum available in a silver or black finish. The seating area for wood locker benches is constructed of butcher block wood available in a light or dark finish. Salsbury aluminum and wood ADA locker benches with back supports can be placed in an open area while those without back supports are designed to be installed flush against the wall. Each seating area meets ADA requirements, and all benches include bolt mounted pedestals with mounting holes to secure to the ground. The seating area is 1-3/4" thick, 20" deep, 42" or 48" wide and 18" high. ADA locker benches are available in two (2) configurations, one with back support (39" high) and one without back support (18" high). Minor assembly is required.

### **BOLT MOUNTED**

(20)

(C) =

(1)

FREE-STANDING

74

ALL ALUMINUM CONSTRUCTION

### ALUMINUM LOCKER BENCHES

|                      |                    |                       |           | F      |
|----------------------|--------------------|-----------------------|-----------|--------|
| MODEL                | DESCRIPTION        | BENCH SIZE            | WEIGHT    | T      |
| 77773 <sup>1,3</sup> | 36" (3 feet) Bench | 36"W x 18"H x 10"D    | 15 lbs.   |        |
| 77774 <sup>1,3</sup> | 48" (4 feet) Bench | 48"W x 18"H x 10"D    | 20 lbs. 8 | 3-1/2" |
| 77775 <sup>1,3</sup> | 60" (5 feet) Bench | 60"W x 18"H x 10"D    | 25 lbs.   |        |
| 77776 <sup>1,3</sup> | 72" (6 feet) Bench | 72" W x 18" H x 10" D | 30 lbs.   |        |
| 77777 <sup>1,3</sup> | 84" (7 feet) Bench | 84" W x 18" H x 10" D | 35 lbs.   |        |
| 77778 <sup>1,3</sup> | 96" (8 feet) Bench | 96"W x 18"H x 10"D    | 40 lbs.   |        |