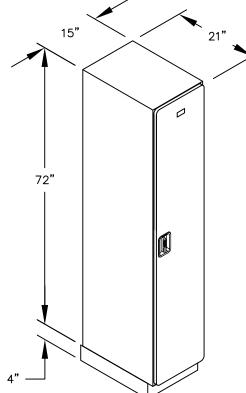

MODEL #21161-E 15" WIDE SINGLE TIER DESIGNER WOOD LOCKER – 1 WIDE WITH ELECTRONIC LOCK

(1) LOCKER COMPARTMENT EACH COMPARTMENT: 13-3/4" W x 70-1/2" H x 19-3/4" D

(BASES ARE MADE OF INDUSTRIAL GRADE PARTICLEBOARD AND ARE COVERED IN A DURABLE BLACK LAMINATE. PLEASE SET BASE TO ALLOW %" BETWEEN THE BACK OF THE LOCKER AND THE WALL FOR AIR VENTILATION.)

MODEL #21161-E

(NOTE: DESIGNER LOCKER

ORDER SEPARATELY.)

SHOWN WITHOUT SIDE PANEL

OR SLOPING HOOD. PLEASE

15" WIDE SINGLE TIER DESIGNER WOOD LOCKER WITH ELECTRONIC LOCK SIX FEET HIGH (ADD 4" FOR BASE)

AVAILABLE LOCKER FINISHES: GRAY, BLUE, BLACK, MAPLE, CHERRY OR MAHOGANY