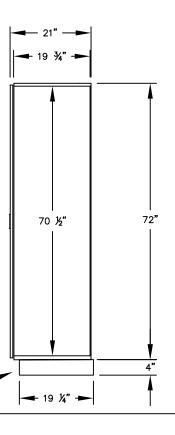

MODEL #21161-E 15" WIDE SINGLE TIER DESIGNER WOOD LOCKER – 1 WIDE WITH ELECTRONIC LOCK

(1) LOCKER COMPARTMENT EACH COMPARTMENT: 13-3/4" W x 70-1/2" H x 19-3/4" D

(BASES ARE MADE OF INDUSTRIAL GRADE PARTICLEBOARD AND ARE COVERED IN A DURABLE BLACK LAMINATE. PLEASE SET BASE TO ALLOW %" BETWEEN THE BACK OF THE LOCKER AND THE WALL FOR AIR VENTILATION.)

MODEL #21161-E

(NOTE: DESIGNER LOCKER

ORDER SEPARATELY.)

SHOWN WITHOUT SIDE PANEL

OR SLOPING HOOD. PLEASE

15" WIDE SINGLE TIER DESIGNER WOOD LOCKER WITH ELECTRONIC LOCK SIX FEET HIGH (ADD 4" FOR BASE)

AVAILABLE LOCKER FINISHES: GRAY, BLUE, BLACK, MAPLE, CHERRY OR MAHOGANY