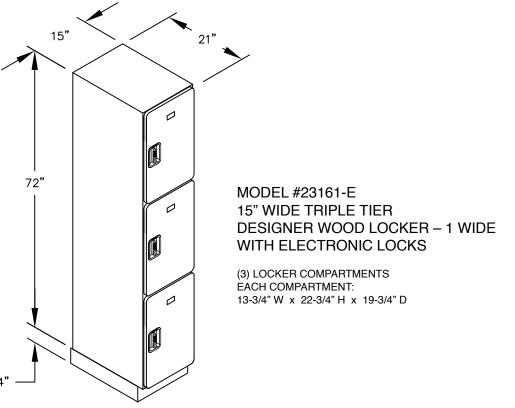

## MODEL #23161-E

(NOTE: DESIGNER LOCKER

SHOWN WITHOUT SIDE PANEL

OR SLOPING HOOD. PLEASE ORDER SEPARATELY.)

15" WIDE TRIPLE TIER DESIGNER WOOD LOCKER WITH ELECTRONIC LOCKS SIX FEET HIGH (ADD 4" FOR BASE)

AVAILABLE LOCKER FINISHES: GRAY, BLUE, BLACK, MAPLE, CHERRY OR MAHOGANY

AVAILABLE LOCK FINISHES: BLACK OR SILVER

DRAWN: 1/2025

(BASES ARE MADE OF INDUSTRIAL GRADE PARTICLEBOARD AND ARE COVERED IN A DURABLE BLACK LAMINATE. PLEASE SET BASE TO ALLOW %" BETWEEN THE BACK OF THE LOCKER AND THE WALL FOR AIR VENTILATION.)