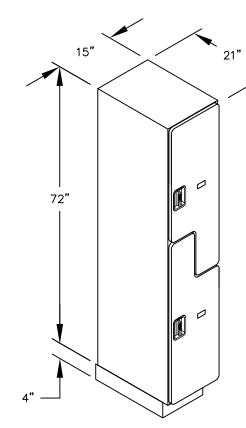

MODEL #27161-E 15" WIDE DOUBLE TIER 'S' STYLE DESIGNER WOOD LOCKER – 1 WIDE WITH ELECTRONIC LOCKS

(2) LOCKER COMPARTMENTS EACH COMPARTMENT: 13-3/4" W x 40-3/4" H x 19-3/4" D

(THE DOUBLE TIER 'S' STYLE DESIGNER LOCKER INCREASES EACH COMPARTMENT ON ONE SIDE TO ACCOMMODATE GARMENTS.)

## MODEL #27161-E

(NOTE: DESIGNER LOCKER

ORDER SEPARATELY.)

SHOWN WITHOUT SIDE PANEL

OR SLOPING HOOD. PLEASE

15" WIDE DOUBLE TIER 'S' STYLE DESIGNER WOOD LOCKER WITH ELECTRONIC LOCKS SIX FEET HIGH (ADD 4" FOR BASE)

AVAILABLE LOCKER FINISHES: GRAY, BLUE, BLACK, MAPLE, CHERRY OR MAHOGANY

AVAILABLE LOCK FINISHES: BLACK OR SILVER

DRAWN: 1/2025

Established in 1936, Salsbury Industries is the industry leader in manufacturing and distributing quality lockers.