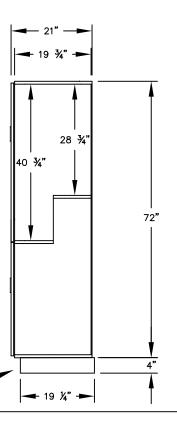

## SIDE VIEW

18300 CENTRAL AVENUE CARSON, CA 90746-4008 PHONE: (800) 562-5377 FAX: (800) 562-5399

email: engineering@lockers.com