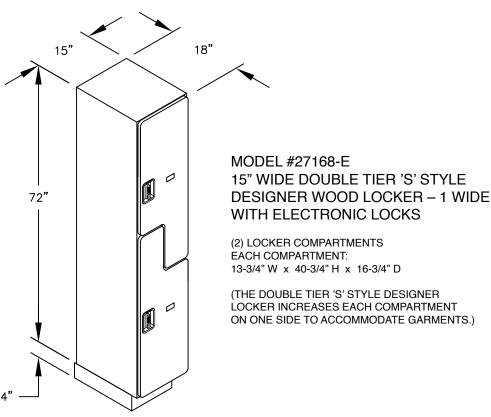

## MODEL #27168-E

(NOTE: DESIGNER LOCKER

ORDER SEPARATELY.)

SHOWN WITHOUT SIDE PANEL

OR SLOPING HOOD. PLEASE

15" WIDE DOUBLE TIER 'S' STYLE DESIGNER WOOD LOCKER WITH ELECTRONIC LOCKS SIX FEET HIGH (ADD 4" FOR BASE)

AVAILABLE LOCKER FINISHES: GRAY, BLUE, BLACK, MAPLE, CHERRY OR MAHOGANY

AVAILABLE LOCK FINISHES: BLACK OR SILVER

DRAWN: 1/2025

(BASES ARE MADE OF INDUSTRIAL GRADE PARTICLEBOARD AND ARE COVERED IN A DURABLE BLACK LAMINATE. PLEASE SET BASE TO ALLOW %" BETWEEN THE BACK OF THE LOCKER AND THE WALL FOR AIR VENTILATION.)