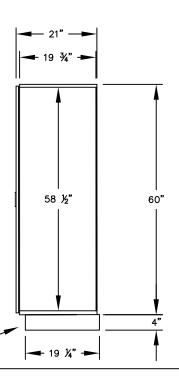

12" 21" M0 12 DE W (1) EAL 10-

MODEL #31151 12" WIDE SINGLE TIER DESIGNER WOOD LOCKER – 1 WIDE WITH RECESSED HASP

(BASES ARE MADE OF INDUSTRIAL GRADE

PARTICLEBOARD AND ARE COVERED IN A DURABLE BLACK LAMINATE. PLEASE SET BASE TO ALLOW %" BETWEEN THE BACK OF THE LOCKER AND THE WALL FOR AIR

(1) LOCKER COMPARTMENT EACH COMPARTMENT: 10-3/4" W x 58-1/2" H x 19-3/4" D

VENTILATION.)

MODEL #31151

(NOTE: DESIGNER LOCKER

ORDER SEPARATELY.)

SHOWN WITHOUT SIDE PANEL

OR SLOPING HOOD. PLEASE

12" WIDE SINGLE TIER DESIGNER WOOD LOCKER WITH RECESSED HASP FIVE FEET HIGH (ADD 4" FOR BASE)

AVAILABLE FINISHES: GRAY, BLUE, BLACK, MAPLE, CHERRY OR MAHOGANY

DRAWN: 1/2025

Established in 1936, Salsbury Industries is the industry leader in manufacturing and distributing quality lockers.

SIDE VIEW