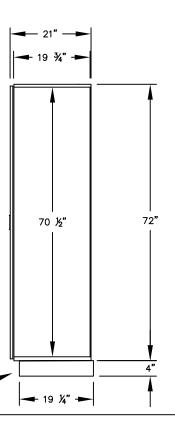

MODEL #31161 12" WIDE SINGLE TIER DESIGNER WOOD LOCKER – 1 WIDE

(1) LOCKER COMPARTMENT EACH COMPARTMENT: 10-3/4" W x 70-1/2" H x 19-3/4" D

(BASES ARE MADE OF INDUSTRIAL GRADE PARTICLEBOARD AND ARE COVERED IN A DURABLE BLACK LAMINATE. PLEASE SET BASE TO ALLOW %" BETWEEN THE BACK OF THE LOCKER AND THE WALL FOR AIR VENTILATION.)

MODEL #31161

(NOTE: DESIGNER LOCKER

SHOWN WITHOUT SIDE PANEL

OR SLOPING HOOD. PLEASE ORDER SEPARATELY.)

12" WIDE SINGLE TIER DESIGNER WOOD LOCKER SIX FEET HIGH (ADD 4" FOR BASE)

AVAILABLE FINISHES: GRAY, BLUE, BLACK, MAPLE, CHERRY OR MAHOGANY