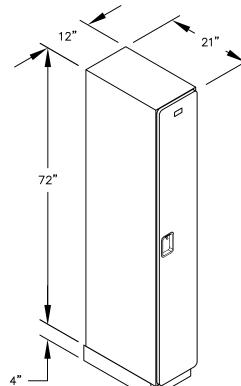

MODEL #31161

(NOTE: DESIGNER LOCKER

SHOWN WITHOUT SIDE PANEL

OR SLOPING HOOD. PLEASE ORDER SEPARATELY.)

12" WIDE SINGLE TIER DESIGNER WOOD LOCKER SIX FEET HIGH (ADD 4" FOR BASE)

AVAILABLE FINISHES: GRAY, BLUE, BLACK, MAPLE, CHERRY OR MAHOGANY

MODEL #31161 12" WIDE SINGLE TIER DESIGNER WOOD LOCKER – 1 WIDE

(1) LOCKER COMPARTMENT EACH COMPARTMENT: 10-3/4" W x 70-1/2" H x 19-3/4" D

(BASES ARE MADE OF INDUSTRIAL GRADE PARTICLEBOARD AND ARE COVERED IN A DURABLE BLACK LAMINATE. PLEASE SET BASE TO ALLOW %" BETWEEN THE BACK OF THE LOCKER AND THE WALL FOR AIR VENTILATION.)