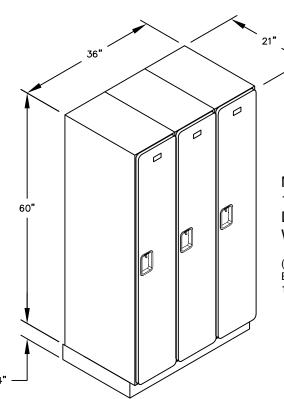

MODEL #31351 12" WIDE SINGLE TIER DESIGNER WOOD LOCKER – 3 WIDE WITH RECESSED HASPS

(3) LOCKER COMPARTMENTS EACH COMPARTMENT: 10-3/4" W x 58-1/2" H x 19-3/4" D

(BASES ARE MADE OF INDUSTRIAL GRADE PARTICLEBOARD AND ARE COVERED IN A DURABLE BLACK LAMINATE. PLEASE SET BASE TO ALLOW %" BETWEEN THE BACK OF THE LOCKER AND THE WALL FOR AIR VENTILATION.)

MODEL #31351

(NOTE: DESIGNER LOCKER

ORDER SEPARATELY.)

SHOWN WITHOUT SIDE PANEL

OR SLOPING HOOD. PLEASE

12" WIDE SINGLE TIER DESIGNER WOOD LOCKER WITH RECESSED HASPS FIVE FEET HIGH (ADD 4" FOR BASE)

AVAILABLE FINISHES: GRAY, BLUE, BLACK, MAPLE, CHERRY OR MAHOGANY