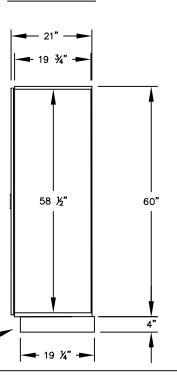

MODEL #31351 12" WIDE SINGLE TIER DESIGNER WOOD LOCKER – 3 WIDE WITH RECESSED HASPS

(3) LOCKER COMPARTMENTS EACH COMPARTMENT: 10-3/4" W x 58-1/2" H x 19-3/4" D

(BASES ARE MADE OF INDUSTRIAL GRADE PARTICLEBOARD AND ARE COVERED IN A DURABLE BLACK LAMINATE. PLEASE SET BASE TO ALLOW %" BETWEEN THE BACK OF THE LOCKER AND THE WALL FOR AIR VENTILATION.)

MODEL #31351

(NOTE: DESIGNER LOCKER

ORDER SEPARATELY.)

SHOWN WITHOUT SIDE PANEL

OR SLOPING HOOD. PLEASE

12" WIDE SINGLE TIER DESIGNER WOOD LOCKER WITH RECESSED HASPS FIVE FEET HIGH (ADD 4" FOR BASE)

AVAILABLE FINISHES: GRAY, BLUE, BLACK, MAPLE, CHERRY OR MAHOGANY