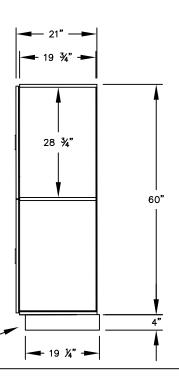

12" 21" M
11: D
W
(2) E/
10: C

MODEL #32151-E 12" WIDE DOUBLE TIER DESIGNER WOOD LOCKER – 1 WIDE WITH ELECTRONIC LOCKS

(BASES ARE MADE OF INDUSTRIAL GRADE

PARTICLEBOARD AND ARE COVERED IN A

DURABLE BLACK LAMINATE. PLEASE SET BASE TO ALLOW %" BETWEEN THE BACK OF THE LOCKER AND THE WALL FOR AIR

(2) LOCKER COMPARTMENTS EACH COMPARTMENT: 10-3/4" W x 28-3/4" H x 19-3/4" D

VENTILATION.)

MODEL #32151-E

(NOTE: DESIGNER LOCKER SHOWN WITHOUT SIDE PANEL OR SLOPING HOOD. PLEASE

ORDER SEPARATELY.)

12" WIDE DOUBLE TIER DESIGNER WOOD LOCKER WITH ELECTRONIC LOCKS FIVE FEET HIGH (ADD 4" FOR BASE)