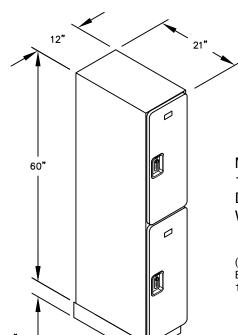

## MODEL #32151-R

(NOTE: DESIGNER LOCKER SHOWN WITHOUT SIDE PANEL OR SLOPING HOOD. PLEASE

ORDER SEPARATELY.)

12" WIDE DOUBLE TIER
DESIGNER WOOD LOCKER
WITH RESETTABLE COMBINATION LOCKS
FIVE FEET HIGH (ADD 4" FOR BASE)

MODEL #32151-R 12" WIDE DOUBLE TIER DESIGNER WOOD LOCKER – 1 WIDE WITH RESETTABLE COMBINATION LOCKS

(BASES ARE MADE OF INDUSTRIAL GRADE

PARTICLEBOARD AND ARE COVERED IN A

DURABLE BLACK LAMINATE. PLEASE SET BASE TO ALLOW %" BETWEEN THE BACK OF THE LOCKER AND THE WALL FOR AIR

(2) LOCKER COMPARTMENTS EACH COMPARTMENT: 10-3/4" W x 28-3/4" H x 19-3/4" D

VENTILATION.)