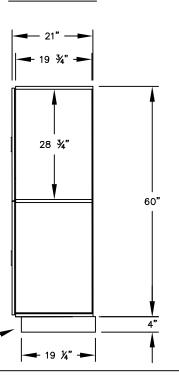

(2) LOCKER COMPARTMENTS EACH COMPARTMENT: 10-3/4" W x 28-3/4" H x 19-3/4" D

VENTILATION.)

AVAILABLE LOCKER FINISHES: GRAY, BLUE, BLACK, MAPLE, CHERRY OR MAHOGANY

AVAILABLE LOCK FINISHES: BLACK OR SILVER

DRAWN: 1/2025

Established in 1936, Salsbury Industries is the industry leader in manufacturing and distributing quality lockers.