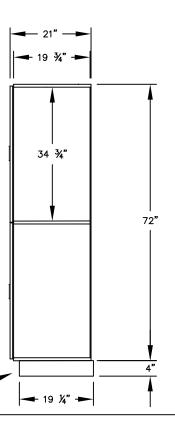

(2) LOCKER COMPARTMENTS EACH COMPARTMENT: 10-3/4" W x 34-3/4" H x 19-3/4" D

VENTILATION.)

MODEL #32161-E

(NOTE: DESIGNER LOCKER

ORDER SEPARATELY.)

SHOWN WITHOUT SIDE PANEL

OR SLOPING HOOD. PLEASE

12" WIDE DOUBLE TIER DESIGNER WOOD LOCKER WITH ELECTRONIC LOCKS SIX FEET HIGH (ADD 4" FOR BASE)