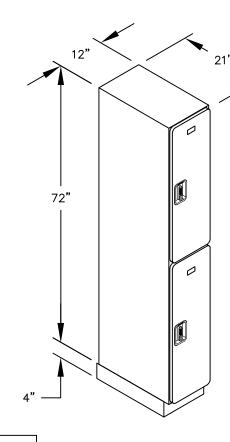

MODEL #32161-E 12" WIDE DOUBLE TIER DESIGNER WOOD LOCKER – 1 WIDE WITH ELECTRONIC LOCKS

(BASES ARE MADE OF INDUSTRIAL GRADE

PARTICLEBOARD AND ARE COVERED IN A

DURABLE BLACK LAMINATE. PLEASE SET BASE TO ALLOW 1/8" BETWEEN THE BACK OF THE LOCKER AND THE WALL FOR AIR

(2) LOCKER COMPARTMENTS EACH COMPARTMENT: 10-3/4" W x 34-3/4" H x 19-3/4" D

VENTILATION.)

MODEL #32161-E

(NOTE: DESIGNER LOCKER

ORDER SEPARATELY.)

SHOWN WITHOUT SIDE PANEL

OR SLOPING HOOD. PLEASE

12" WIDE DOUBLE TIER DESIGNER WOOD LOCKER WITH ELECTRONIC LOCKS SIX FEET HIGH (ADD 4" FOR BASE)

AVAILABLE LOCKER FINISHES: GRAY, BLUE, BLACK, MAPLE, CHERRY OR MAHOGANY

AVAILABLE LOCK FINISHES: BLACK OR SILVER

DRAWN: 1/2025

Established in 1936, Salsbury Industries is the industry leader in manufacturing and distributing quality lockers.