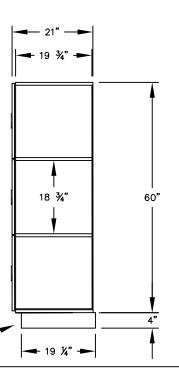

12" 21" N 11: D V 11: D V 11: D

MODEL #33151 12" WIDE TRIPLE TIER DESIGNER WOOD LOCKER – 1 WIDE WITH RECESSED HASPS

(BASES ARE MADE OF INDUSTRIAL GRADE

PARTICLEBOARD AND ARE COVERED IN A DURABLE BLACK LAMINATE. PLEASE SET BASE TO ALLOW %" BETWEEN THE BACK OF THE LOCKER AND THE WALL FOR AIR

(3) LOCKER COMPARTMENTS EACH COMPARTMENT: 10-3/4" W x 18-3/4" H x 19-3/4" D

VENTILATION.)

MODEL #33151

(NOTE: DESIGNER LOCKER

ORDER SEPARATELY.)

SHOWN WITHOUT SIDE PANEL

OR SLOPING HOOD. PLEASE

12" WIDE TRIPLE TIER DESIGNER WOOD LOCKER WITH RECESSED HASPS FIVE FEET HIGH (ADD 4" FOR BASE)