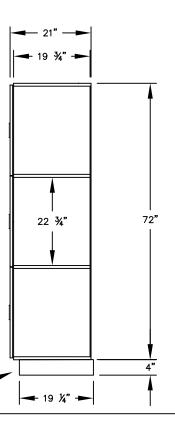

72"

MODEL #33161 12" WIDE TRIPLE TIER DESIGNER WOOD LOCKER – 1 WIDE WITH RECESSED HASPS

(3) LOCKER COMPARTMENTS EACH COMPARTMENT: 10-3/4" W x 22-3/4" H x 19-3/4" D

(BASES ARE MADE OF INDUSTRIAL GRADE PARTICLEBOARD AND ARE COVERED IN A DURABLE BLACK LAMINATE. PLEASE SET BASE TO ALLOW %" BETWEEN THE BACK OF THE LOCKER AND THE WALL FOR AIR VENTILATION.)

MODEL #33161

(NOTE: DESIGNER LOCKER

ORDER SEPARATELY.)

SHOWN WITHOUT SIDE PANEL

OR SLOPING HOOD. PLEASE

12" WIDE TRIPLE TIER DESIGNER WOOD LOCKER WITH RECESSED HASPS SIX FEET HIGH (ADD 4" FOR BASE)

AVAILABLE FINISHES: GRAY, BLUE, BLACK, MAPLE, CHERRY OR MAHOGANY