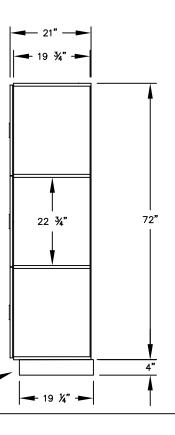

MODEL #33161 12" WIDE TRIPLE TIER DESIGNER WOOD LOCKER – 1 WIDE

(3) LOCKER COMPARTMENTS EACH COMPARTMENT: 10-3/4" W x 22-3/4" H x 19-3/4" D

(BASES ARE MADE OF INDUSTRIAL GRADE PARTICLEBOARD AND ARE COVERED IN A DURABLE BLACK LAMINATE. PLEASE SET BASE TO ALLOW 56" BETWEEN THE BACK OF THE LOCKER AND THE WALL FOR AIR VENTILATION.)

MODEL #33161

(NOTE: DESIGNER LOCKER

SHOWN WITHOUT SIDE PANEL

OR SLOPING HOOD. PLEASE ORDER SEPARATELY.)

12" WIDE TRIPLE TIER DESIGNER WOOD LOCKER SIX FEET HIGH (ADD 4" FOR BASE)

AVAILABLE FINISHES: GRAY, BLUE, BLACK, MAPLE, CHERRY OR MAHOGANY