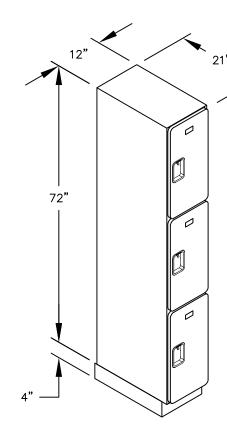

MODEL #33161 12" WIDE TRIPLE TIER DESIGNER WOOD LOCKER – 1 WIDE

(3) LOCKER COMPARTMENTS EACH COMPARTMENT: 10-3/4" W x 22-3/4" H x 19-3/4" D

(BASES ARE MADE OF INDUSTRIAL GRADE PARTICLEBOARD AND ARE COVERED IN A DURABLE BLACK LAMINATE. PLEASE SET BASE TO ALLOW 56" BETWEEN THE BACK OF THE LOCKER AND THE WALL FOR AIR VENTILATION.)

MODEL #33161

(NOTE: DESIGNER LOCKER

SHOWN WITHOUT SIDE PANEL

OR SLOPING HOOD. PLEASE ORDER SEPARATELY.)

12" WIDE TRIPLE TIER DESIGNER WOOD LOCKER SIX FEET HIGH (ADD 4" FOR BASE)

AVAILABLE FINISHES: GRAY, BLUE, BLACK, MAPLE, CHERRY OR MAHOGANY