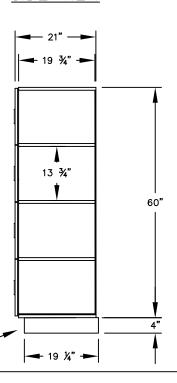

SIDE VIEW

## MODEL #34151-E

(NOTE: DESIGNER LOCKER

ORDER SEPARATELY.)

SHOWN WITHOUT SIDE PANEL

OR SLOPING HOOD. PLEASE

12" WIDE FOUR TIER DESIGNER WOOD LOCKER WITH ELECTRONIC LOCKS FIVE FEET HIGH (ADD 4" FOR BASE)

AVAILABLE LOCKER FINISHES: GRAY, BLUE, BLACK, MAPLE, CHERRY OR MAHOGANY

AVAILABLE LOCK FINISHES: BLACK OR SILVER

DRAWN: 1/2025

(BASES ARE MADE OF INDUSTRIAL GRADE PARTICLEBOARD AND ARE COVERED IN A DURABLE BLACK LAMINATE. PLEASE SET BASE TO ALLOW %" BETWEEN THE BACK OF THE LOCKER AND THE WALL FOR AIR VENTILATION.)