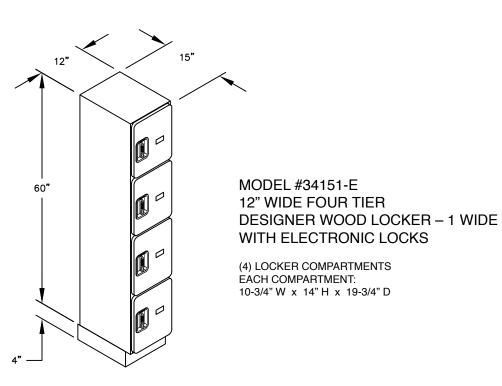

## MODEL #34151-E

(NOTE: DESIGNER LOCKER

ORDER SEPARATELY.)

SHOWN WITHOUT SIDE PANEL

OR SLOPING HOOD. PLEASE

12" WIDE FOUR TIER DESIGNER WOOD LOCKER WITH ELECTRONIC LOCKS FIVE FEET HIGH (ADD 4" FOR BASE)

AVAILABLE LOCKER FINISHES: GRAY, BLUE, BLACK, MAPLE, CHERRY OR MAHOGANY

AVAILABLE LOCK FINISHES: BLACK OR SILVER

DRAWN: 1/2025

(BASES ARE MADE OF INDUSTRIAL GRADE PARTICLEBOARD AND ARE COVERED IN A DURABLE BLACK LAMINATE. PLEASE SET BASE TO ALLOW %" BETWEEN THE BACK OF THE LOCKER AND THE WALL FOR AIR VENTILATION.)