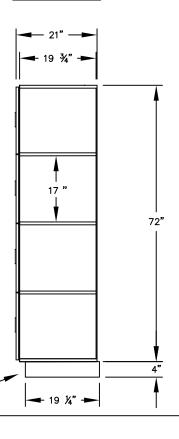

72"

MODEL #34161-E 12" WIDE FOUR TIER DESIGNER WOOD LOCKER – 1 WIDE WITH ELECTRONIC LOCKS

(BASES ARE MADE OF INDUSTRIAL GRADE

PARTICLEBOARD AND ARE COVERED IN A

DURABLE BLACK LAMINATE. PLEASE SET BASE TO ALLOW 1/8" BETWEEN THE BACK OF THE LOCKER AND THE WALL FOR AIR

(4) LOCKER COMPARTMENTS EACH COMPARTMENT: 10-3/4" W x 17" H x 19-3/4" D

MODEL #34161-E

(NOTE: DESIGNER LOCKER

ORDER SEPARATELY.)

SHOWN WITHOUT SIDE PANEL

OR SLOPING HOOD. PLEASE

12" WIDE FOUR TIER DESIGNER WOOD LOCKER WITH ELECTRONIC LOCKS SIX FEET HIGH (ADD 4" FOR BASE)

VENTILATION.)

SIDE VIEW

18300 CENTRAL AVENUE CARSON, CA 90746-4008 PHONE: (800) 562-5377 FAX: (800) 562-5399

email: engineering@lockers.com