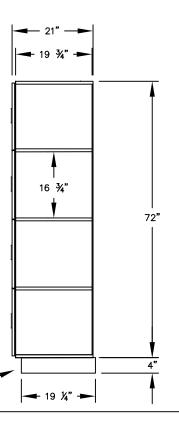

72"

MODEL #34161 12" WIDE FOUR TIER DESIGNER WOOD LOCKER – 1 WIDE

(BASES ARE MADE OF INDUSTRIAL GRADE

PARTICLEBOARD AND ARE COVERED IN A DURABLE BLACK LAMINATE. PLEASE SET BASE TO ALLOW 5/8" BETWEEN THE BACK OF THE LOCKER AND THE WALL FOR AIR

(4) LOCKER COMPARTMENTS EACH COMPARTMENT: 10-3/4" W x 17" H x 19-3/4" D

MODEL #34161

(NOTE: DESIGNER LOCKER

SHOWN WITHOUT SIDE PANEL

OR SLOPING HOOD. PLEASE ORDER SEPARATELY.)

12" WIDE FOUR TIER DESIGNER WOOD LOCKER SIX FEET HIGH (ADD 4" FOR BASE)