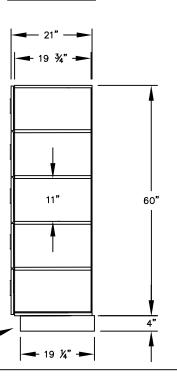

12" 21" Mi 12 DI W W (5) EA 10:

MODEL #35151 12" WIDE FIVE TIER BOX STYLE DESIGNER WOOD LOCKER – 1 WIDE WITH RECESSED HASPS

(BASES ARE MADE OF INDUSTRIAL GRADE

PARTICLEBOARD AND ARE COVERED IN A DURABLE BLACK LAMINATE. PLEASE SET BASE TO ALLOW 5/8" BETWEEN THE BACK OF THE LOCKER AND THE WALL FOR AIR

(5) LOCKER COMPARTMENTS EACH COMPARTMENT: 10-3/4" W x 11" H x 19-3/4" D

MODEL #35151

(NOTE: DESIGNER LOCKER

ORDER SEPARATELY.)

SHOWN WITHOUT SIDE PANEL

OR SLOPING HOOD. PLEASE

12" WIDE FIVE TIER BOX STYLE DESIGNER WOOD LOCKER WITH RECESSED HASPS FIVE FEET HIGH (ADD 4" FOR BASE)

AVAILABLE FINISHES: GRAY, BLUE, BLACK, MAPLE, CHERRY OR MAHOGANY

DRAWN: 1/2025

Established in 1936, Salsbury Industries is the industry leader in manufacturing and distributing quality lockers.

VENTILATION.)