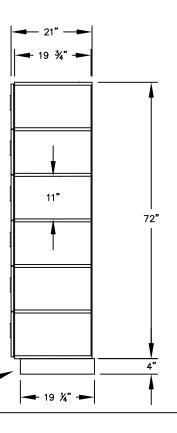

72"

MODEL #36161 12" WIDE SIX TIER BOX STYLE DESIGNER WOOD LOCKER – 1 WIDE WITH RECESSED HASPS

(6) LOCKER COMPARTMENTS EACH COMPARTMENT: 10-3/4" W x 11" H x 19-3/4" D

(BASES ARE MADE OF INDUSTRIAL GRADE PARTICLEBOARD AND ARE COVERED IN A DURABLE BLACK LAMINATE. PLEASE SET BASE TO ALLOW %" BETWEEN THE BACK OF THE LOCKER AND THE WALL FOR AIR VENTILATION.)

MODEL #36161

(NOTE: DESIGNER LOCKER

ORDER SEPARATELY.)

SHOWN WITHOUT SIDE PANEL

OR SLOPING HOOD. PLEASE

12" WIDE SIX TIER BOX STYLE DESIGNER WOOD LOCKER WITH RECESSED HASPS SIX FEET HIGH (ADD 4" FOR BASE)

AVAILABLE FINISHES: GRAY, BLUE, BLACK, MAPLE, CHERRY OR MAHOGANY