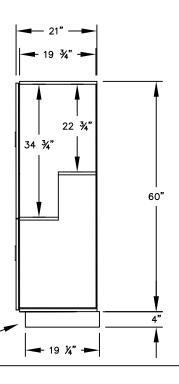

12"

MODEL #37151-R 12" WIDE DOUBLE TIER 'S' STYLE DESIGNER WOOD LOCKER – 1 WIDE WITH RESETTABLE COMBINATION LOCKS

(BASES ARE MADE OF INDUSTRIAL GRADE

PARTICLEBOARD AND ARE COVERED IN A

DURABLE BLACK LAMINATE. PLEASE SET BASE TO ALLOW %" BETWEEN THE BACK OF THE LOCKER AND THE WALL FOR AIR

(2) LOCKER COMPARTMENTS EACH COMPARTMENT: 10-3/4" W x 34-3/4" H x 19-3/4" D

(THE DOUBLE TIER 'S' STYLE DESIGNER LOCKER INCREASES EACH COMPARTMENT ON ONE SIDE TO ACCOMMODATE GARMENTS.)

VENTILATION.)

OR SLOPING HOOD. PLEASE

(NOTE: DESIGNER LOCKER SHOWN WITHOUT SIDE PANEL

ORDER SEPARATELY.)

## MODEL #37151-R

12" WIDE DOUBLE TIER 'S' STYLE DESIGNER WOOD LOCKER WITH RESETTABLE COMBINATION LOCKS FIVE FEET HIGH (ADD 4" FOR BASE)

AVAILABLE LOCKER FINISHES: GRAY, BLUE, BLACK, MAPLE, CHERRY OR MAHOGANY

## SIDE VIEW

18300 CENTRAL AVENUE CARSON, CA 90746-4008 PHONE: (800) 562-5377 FAX: (800) 562-5399

email: engineering@lockers.com