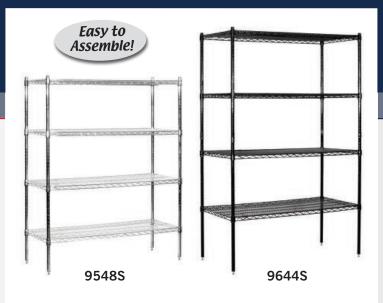

### STATIONARY WIRE SHELVING

Constructed of industrial grade welded wire and certified by the National Sanitation Foundation (NSF), 9500S and 9600S series stationary wire shelving is ideal for restaurants, hospitals, garages and many other storage applications. Available in heights of 63" and 74", stationary wire shelving units feature four (4) adjustable wire shelves (adjustable in 1" increments) that can accommodate contents up to 150 pounds per shelf evenly distributed. The units are available in three (3) foot, four (4) foot or five (5) foot widths and 18" and 24" depths. Available in a chrome plated or powder coated black finish, stationary wire shelving units include four (4) posts with adjustable feet, four (4) adjustable wire shelves and sixteen (16) shelf clips. Additional adjustable wire shelves can be easily added to stationary wire shelving units and are available as an option upon request. All units are delivered unassembled.

## STATIONARY WIRE SHELVING - 63" HIGH

| STATIONARY WIRE SHELVING - 63" HIGH |                              |                   |          |  |  |  |
|-------------------------------------|------------------------------|-------------------|----------|--|--|--|
| MODEL                               | UNIT SIZE                    | WEIGHT            | PRICE    |  |  |  |
| INCLUDES                            | (4) POSTS WITH ADJUSTABLE FE | ET AND (4) WIRE S | SHELVES  |  |  |  |
| 9538S <sup>1</sup>                  | 36" W x 63" H x 18" D        | 40 lbs.           | \$140.00 |  |  |  |
| 9548S <sup>1</sup>                  | 48" W x 63" H x 18" D        | 60 lbs.           | \$160.00 |  |  |  |
| 9558S <sup>1</sup>                  | 60" W x 63" H x 18" D        | 80 lbs.           | \$180.00 |  |  |  |
|                                     |                              |                   |          |  |  |  |
| 9534S <sup>1</sup>                  | 36" W x 63" H x 24" D        | 45 lbs.           | \$160.00 |  |  |  |
| 9544S <sup>1</sup>                  | 48" W x 63" H x 24" D        | 65 lbs.           | \$180.00 |  |  |  |
| 9554S <sup>1</sup>                  | 60" W x 63" H x 24" D        | 85 lbs.           | \$200.00 |  |  |  |

#### STATIONARY WIRE SHELVING - 74" HIGH

| MODEL              | LINIT CITE     |               | WEIGHT          | DDICE    |
|--------------------|----------------|---------------|-----------------|----------|
| MODEL              | UNIT SIZE      |               | WEIGHT          | PRICE    |
| INCLUDES           | (4) POSTS WITH | ADJUSTABLE FE | ET AND (4) WIRE | SHELVES  |
| 9638S <sup>1</sup> | 36" W x 74"    | ' H x 18" D   | 45 lbs.         | \$150.00 |
| 9648S <sup>1</sup> | 48" W x 74"    | ' H x 18" D   | 65 lbs.         | \$170.00 |
| 9658S <sup>1</sup> | 60" W x 74"    | ' H x 18" D   | 85 lbs.         | \$190.00 |
| 9634S <sup>1</sup> | 36" W x 74"    | ' H x 24" D   | 50 lbs.         | \$170.00 |
| 9644S <sup>1</sup> | 48" W x 74"    | ' H x 24" D   | 70 lbs.         | \$190.00 |
| 9654S <sup>1</sup> | 60" W x 74"    | ' H x 24" D   | 90 lbs.         | \$210.00 |