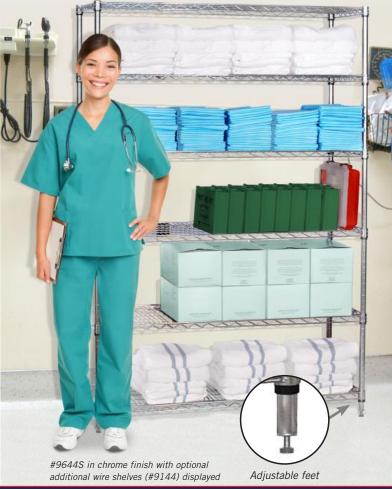

### STATIONARY WIRE SHELVING

Constructed of industrial grade welded wire and certified by the National Sanitation Foundation (NSF), 9500S and 9600S series stationary wire shelving is ideal for restaurants, hospitals, garages and many other storage applications. Available in heights of 63" and 74", stationary wire shelving units feature four (4) adjustable wire shelves (adjustable in 1" increments) that can accommodate contents up to 150 pounds per shelf evenly distributed. The units are available in three (3) foot, four (4) foot or five (5) foot widths and 18" and 24" depths. Available in a chrome plated or powder coated black finish, stationary wire shelving units include four (4) posts with adjustable feet, four (4) adjustable wire shelves and sixteen (16) shelf clips. Additional adjustable wire shelves can be easily added to stationary wire shelving units and are available as an option upon request. All units are delivered unassembled.

#### STATIONARY WIRE SHELVING - 74" HIGH

| MODEL              | LINIT CITE     |               | WEIGHT          | DDICE    |
|--------------------|----------------|---------------|-----------------|----------|
| MODEL              | UNIT SIZE      |               | WEIGHT          | PRICE    |
| INCLUDES           | (4) POSTS WITH | ADJUSTABLE FE | ET AND (4) WIRE | SHELVES  |
| 9638S <sup>1</sup> | 36" W x 74"    | ' H x 18" D   | 45 lbs.         | \$150.00 |
| 9648S <sup>1</sup> | 48" W x 74"    | ' H x 18" D   | 65 lbs.         | \$170.00 |
| 9658S <sup>1</sup> | 60" W x 74"    | ' H x 18" D   | 85 lbs.         | \$190.00 |
| 9634S <sup>1</sup> | 36" W x 74"    | ' H x 24" D   | 50 lbs.         | \$170.00 |
| 9644S <sup>1</sup> | 48" W x 74"    | ' H x 24" D   | 70 lbs.         | \$190.00 |
| 9654S <sup>1</sup> | 60" W x 74"    | ' H x 24" D   | 90 lbs.         | \$210.00 |

#### Additional shelves sold separately

| ADDITIONAL SHELVES |               |         |         |  |
|--------------------|---------------|---------|---------|--|
| MODEL              | UNIT SIZE     | WEIGHT  | PRICE   |  |
| 9138 <sup>1</sup>  | 36" W x 18" D | 5 lbs.  | \$35.00 |  |
| 9148 <sup>1</sup>  | 48" W x 18" D | 10 lbs. | \$40.00 |  |
| 9158 <sup>1</sup>  | 60" W x 18" D | 15 lbs. | \$45.00 |  |
| 9134 <sup>1</sup>  | 36" W x 24" D | 10 lbs. | \$40.00 |  |
| 9144 <sup>1</sup>  | 48" W x 24" D | 15 lbs. | \$45.00 |  |
| 9154 <sup>1</sup>  | 60" W x 24" D | 20 lbs. | \$50.00 |  |